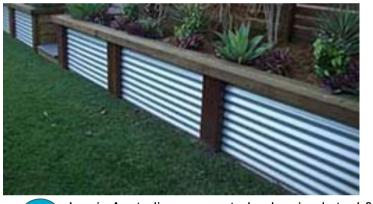

Iconic Australian Corten steel edge seat to cricket (photo: courtesy Pinterest)

Iconic Australian corrugated galvanised steel & reclaimed hardwood timber seat edge to cricket oval (photo: courtesy Pinterest)