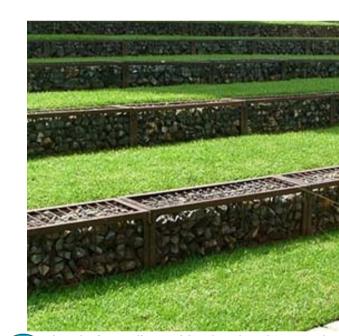

Iconic Australian gabion local rock seat edge to (photo: courtesy Pinterest)

SYNTHETIC GRASS BOWLING GREEN

SHADE STRUCTURE OVER

Wetland drainage swale with local rock (photo: courtesy Pinterest)

LEGEND

**BUILDING LAYOUT** 