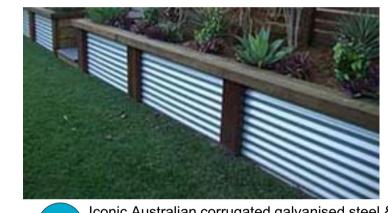

Iconic Australian Corten steel edge seat to cricket (photo: courtesy Pinterest)

Iconic Australian corrugated galvanised steel & reclaimed hardwood timber seat edge to cricket oval (photo: courtesy Pinterest)