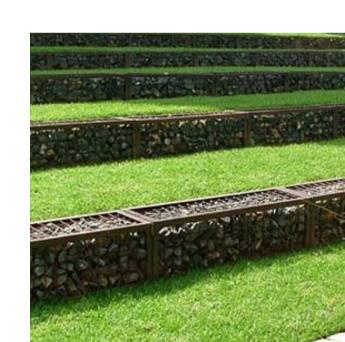

Iconic Australian gabion local rock seat edge to (photo: courtesy Pinterest)

SYNTHETIC GRASS BOWLING GREEN

SHADE STRUCTURE OVER

Wetland drainage swale with local rock (photo: courtesy Pinterest)

LEGEND

**BUILDING LAYOUT** 