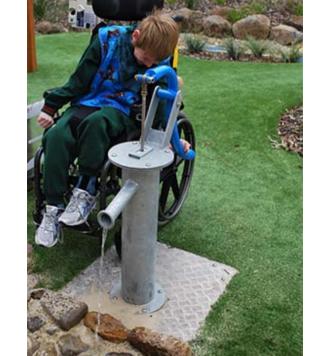

EXISTING TREES TO BE RETAINED AND PROTECTED

FOCAL POINTS

Therapeutic Garden - hand operated water pump (photo: Jeavons)

Therapeutic Garden - textural planting (photo: courtesy Jeavons)

Musical Elements (HAPI sound artist) (photo: courtesy Jeavons