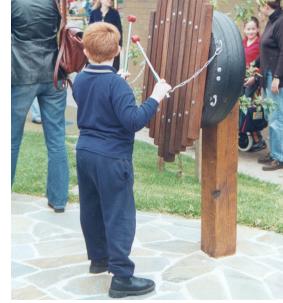

EXISTING TREES TO BE RETAINED AND PROTECTED

FOCAL POINTS

Therapeutic Garden - hand operated water pump (photo: Jeavons)

Therapeutic Garden - textural planting (photo: courtesy Jeavons)

Musical Elements (HAPI sound artist) (photo: courtesy Jeavons