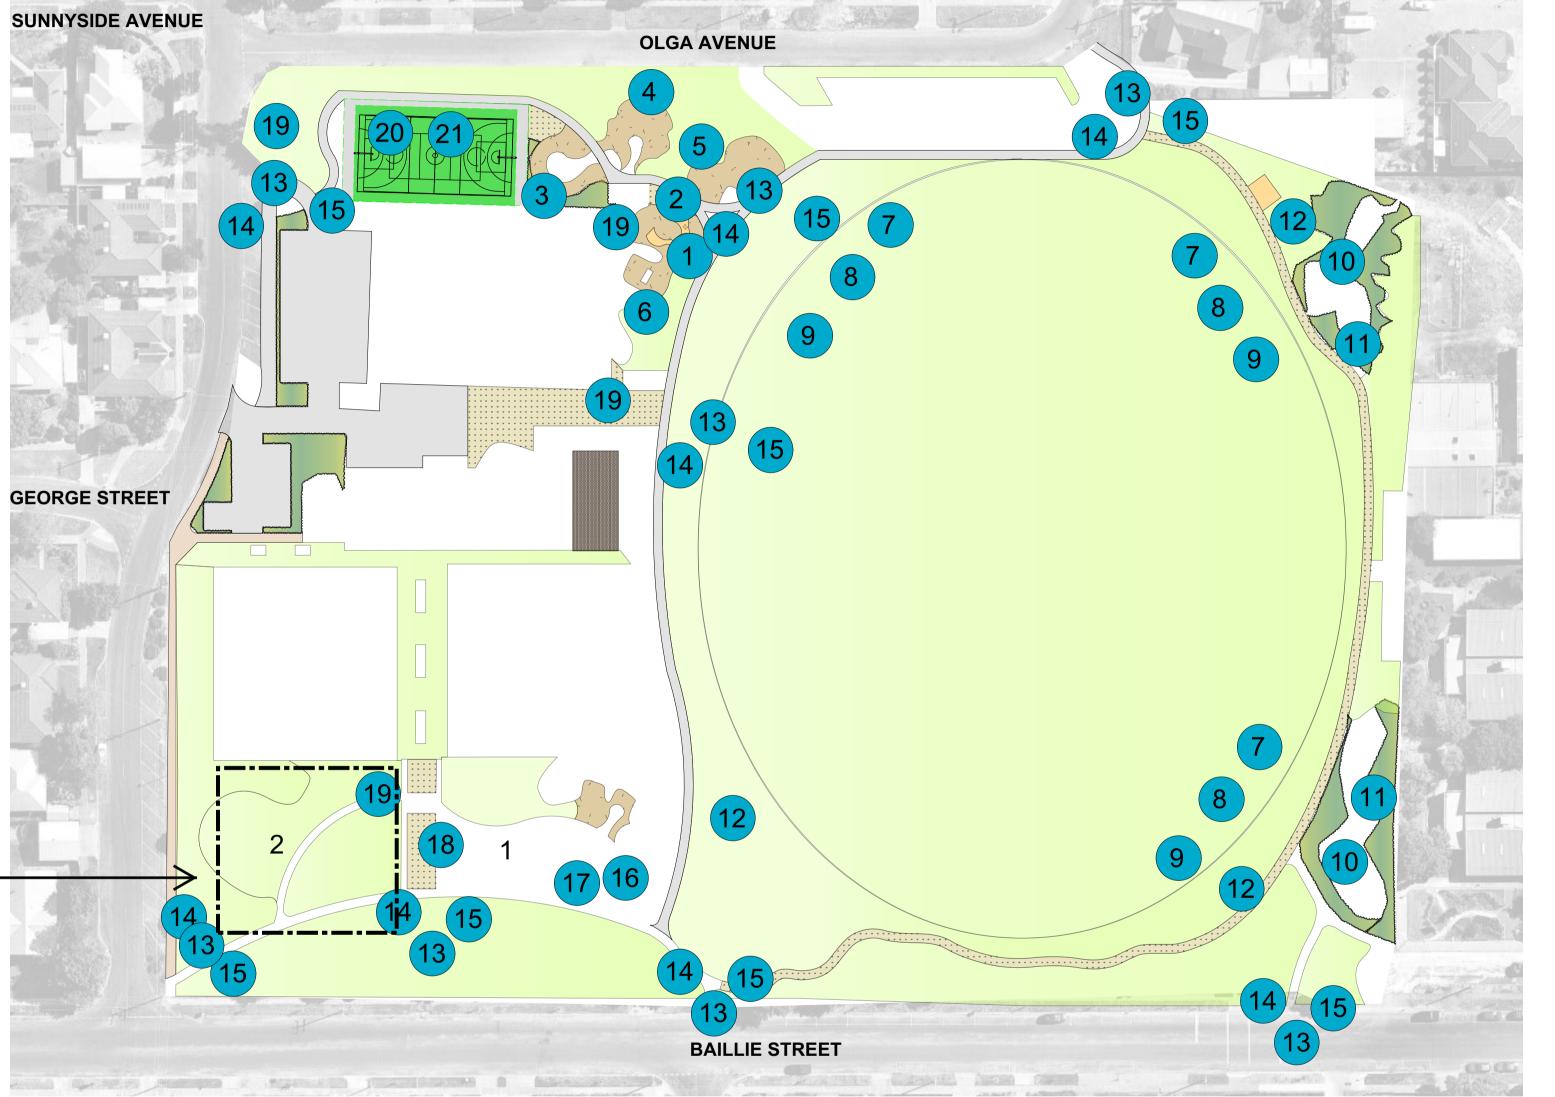

Pergola/ therapeutic garden (photo: courtesy Jeavons)

of existing bowling greens

1 - Proposed stage 1

Possible development

2 - Possible stage 2

Inclusive play equipment - Inground Trampoline (photo: courtesy Playground Centre