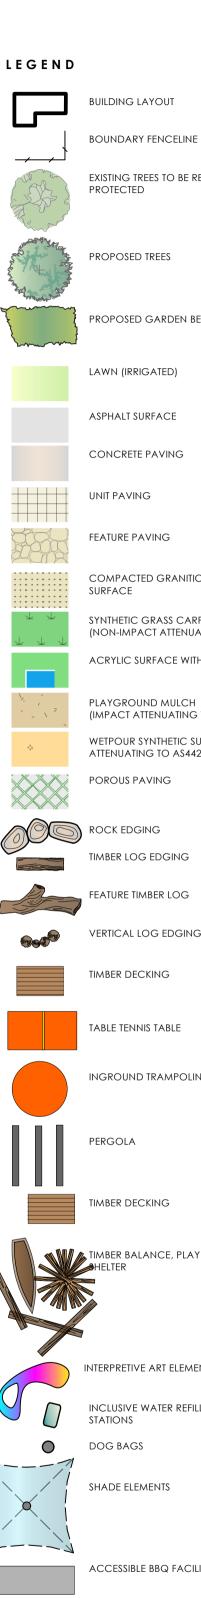

EXISTING TREES TO BE RETAINED AND PROPOSED TREES PROPOSED GARDEN BEDS LAWN (IRRIGATED) ASPHALT SURFACE CONCRETE PAVING FEATURE PAVING COMPACTED GRANITIC SAND SYNTHETIC GRASS CARPET (NON-IMPACT ATTENUATING) ACRYLIC SURFACE WITH LINEMARKNG PLAYGROUND MULCH (IMPACT ATTENUATING TO AS 4422) WETPOUR SYNTHETIC SURFACE (IMPACT ATTENUATING TO AS4422) POROUS PAVING TIMBER LOG EDGING FEATURE TIMBER LOG VERTICAL LOG EDGING TIMBER DECKING TABLE TENNIS TABLE INGROUND TRAMPOLINE IMBER DECKING TIMBER BALANCE, PLAY & INTERPRETIVE ART ELEMENTS INCLUSIVE WATER REFILL SHADE ELEMENTS

ACCESSIBLE BBQ FACILITIES

BICYCLE STORAGE FACILITIES

¥