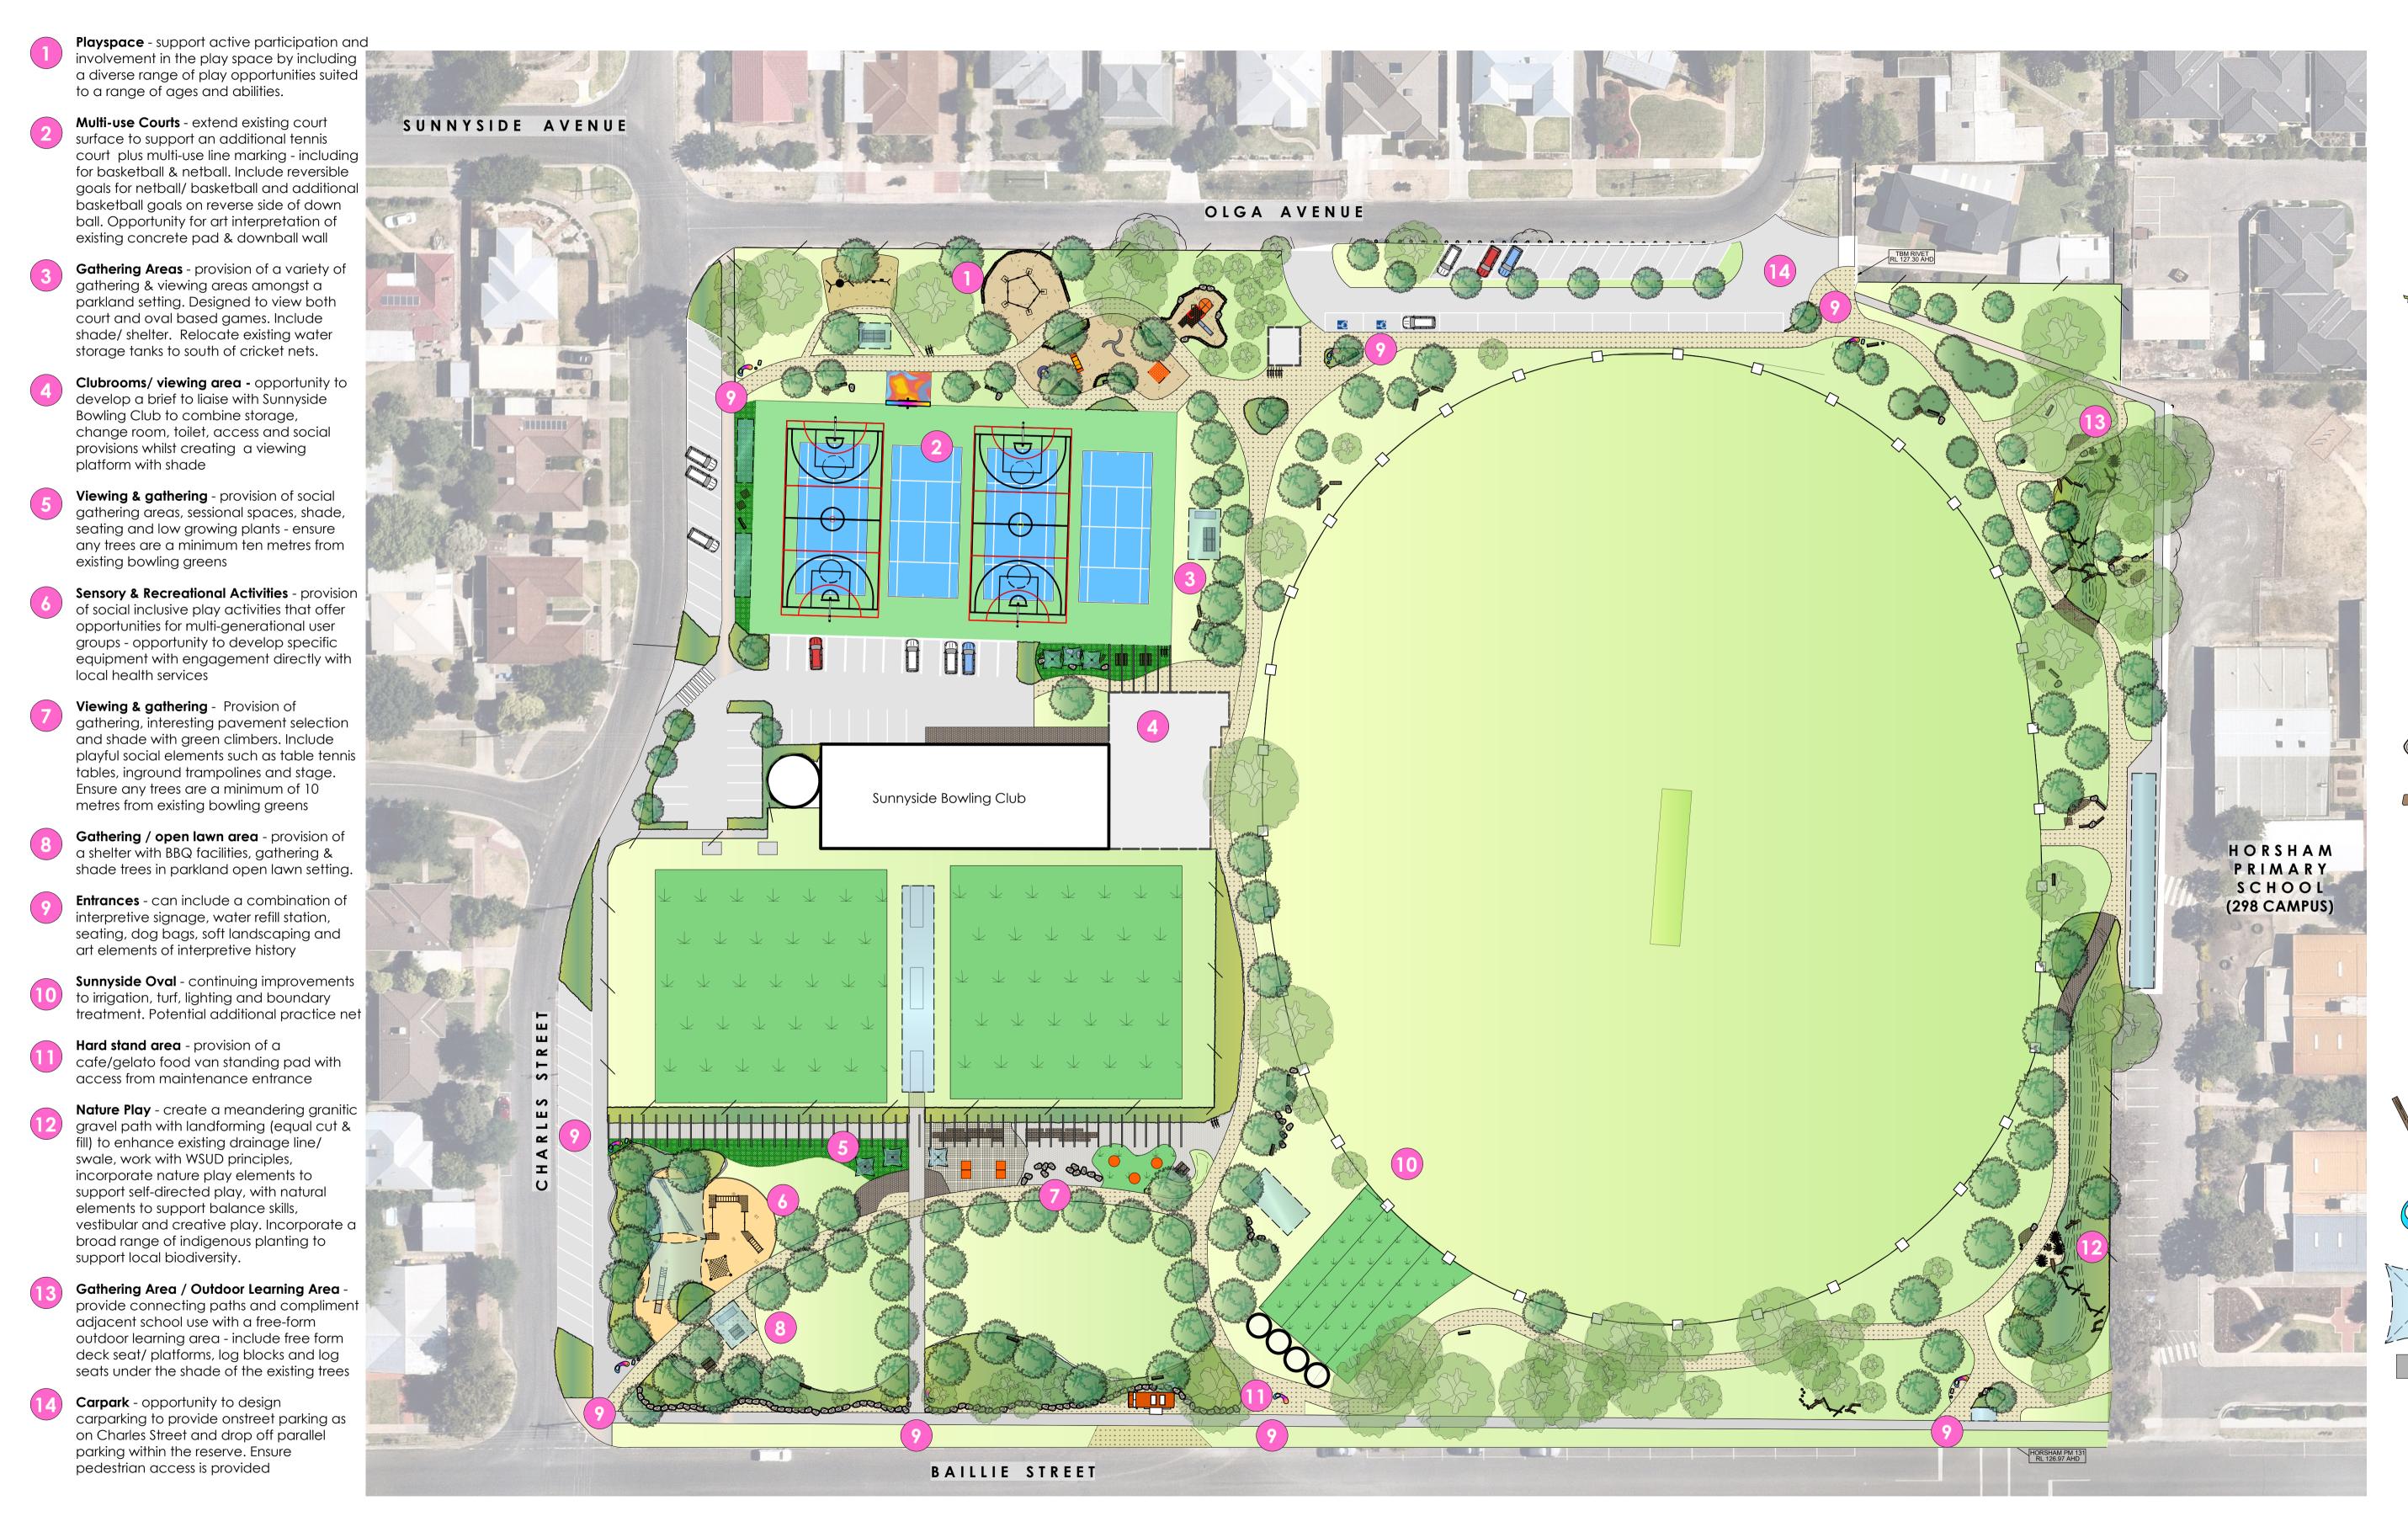

Sunnyside Park - Landscape Concept Layout

## SUNNYSIDE PARK - THE VILLAGE VIBE - COMMUNITY, PLAY & RELAX

Baillie Street HORSHAM 3400

30.11.2021 PN 207

PO Box 765 HORSHAM VIC 3402

041 041 2440 felicity@laimiga.com.au Note: This is a concept design drawing and not a working drawing. It is not to be used for construction purposes. Levels and dimensions are approximate only. This drawing remains the property of the Landscape Architect. COPYRIGHT<sup>®</sup> LAIMIGA DESIGN STUDIO