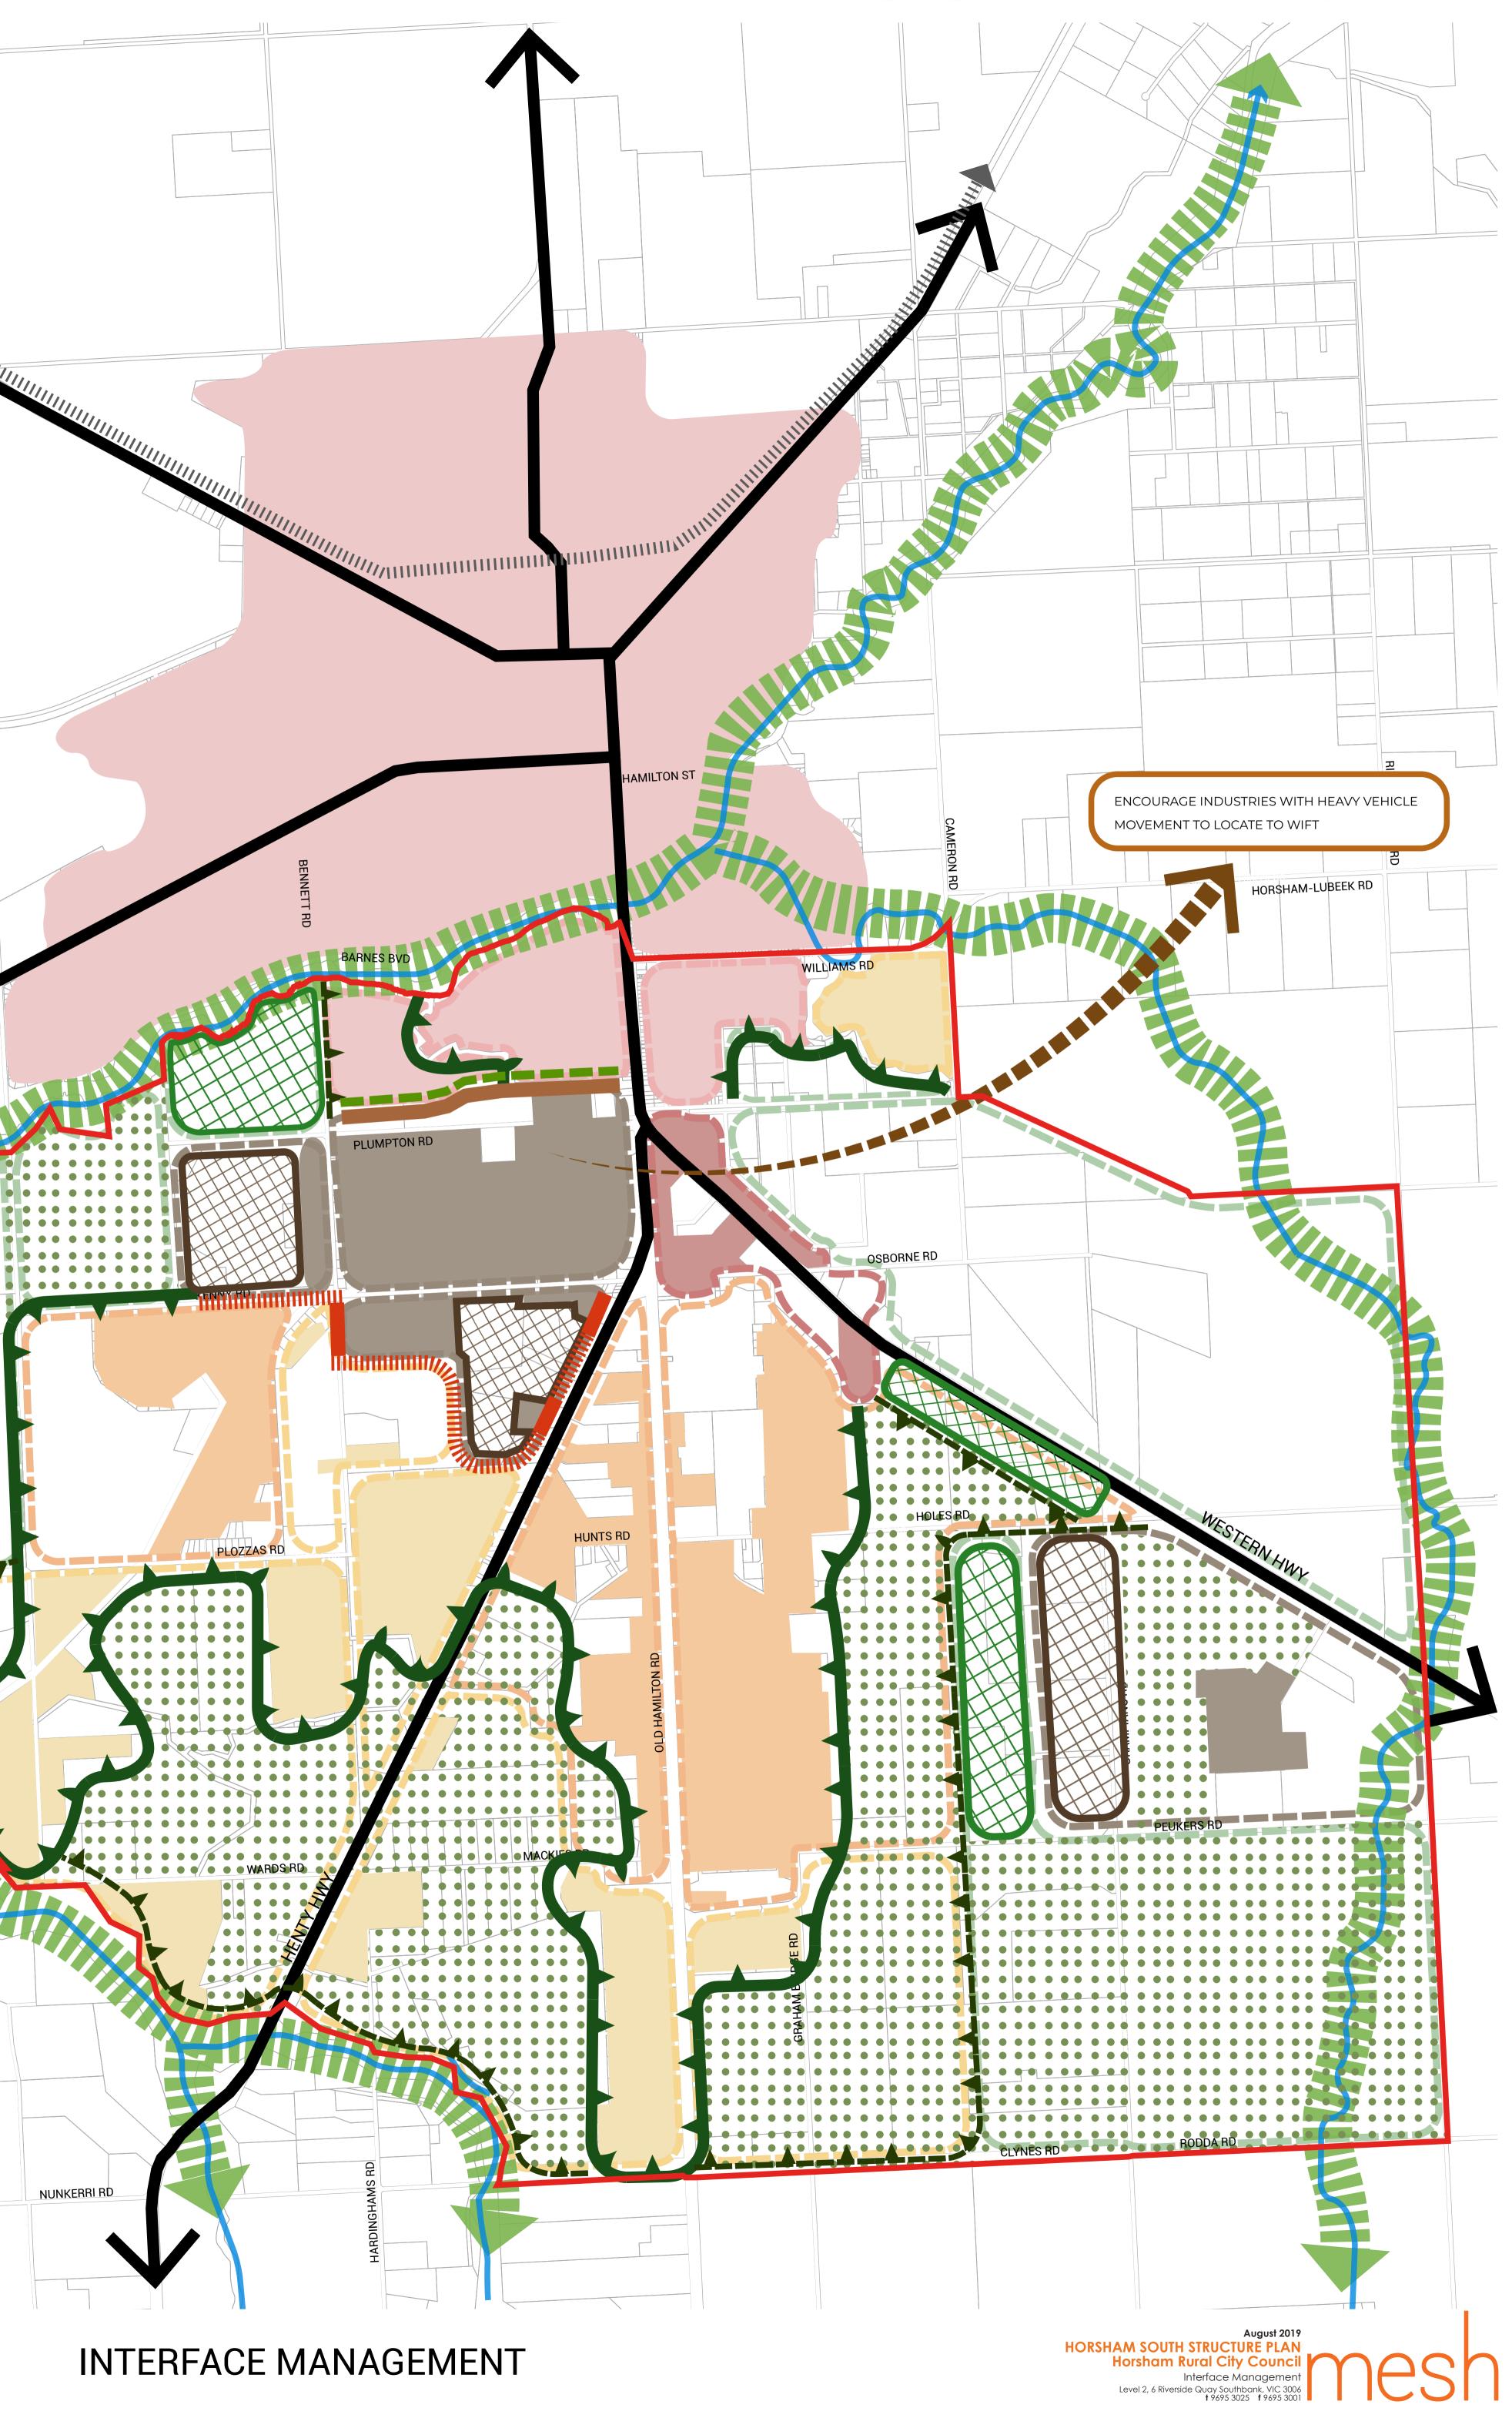

## **DRAWING KEY**

## STUDY AREA BOUNDARY

INTERFACE

\_**\_**\_\_\_**A**\_\_\_\_**A**\_\_\_

POTENTIAL INTERFACE CONFLICT -INDUSTRIAL 1 ZONE & RESIDENTIAL EXISTING INTERFACE CONFLICT -INDUSTRIAL 1 ZONE & RESIDENTIAL **EXISTING VEGETATION SCREEN** INDUSTRIAL 3 TRANSITIONAL INTERFACE

EXISTING RESIDENTIAL INTERFACE TO RURAL LAND

PLANNED RESIDENTIAL INTERFACE TO RURAL LAND OPPORTUNITY TO MODIFY INDUSTRIAL INTERFACE

CONSTRAINED FARMING ZONE AREA

CURRENTLY AGRICULTURE LAND WATERWAY ENDURING BOUNDARY

MAIN ROAD ENDURING BOUNDARY ESTABLISHED DEVELOPMENT

LOW DESNITY RESIDENTIAL RURAL LIVING INDUSTRIAL COMMERCIAL

## ZONED AREAS

| 1222 | STANDARD RESIDENTIAL    |
|------|-------------------------|
| 1223 | LOW DESNITY RESIDENTIAL |
| 1222 | RURAL LIVING            |
| 1223 | INDUSTRIAL              |
| 1223 | COMMERCIAL              |
| 1222 | FARMING                 |

1:15000 at A1 1:7500 at A3

WIMMERA HWY

THREE BRIDGES RD