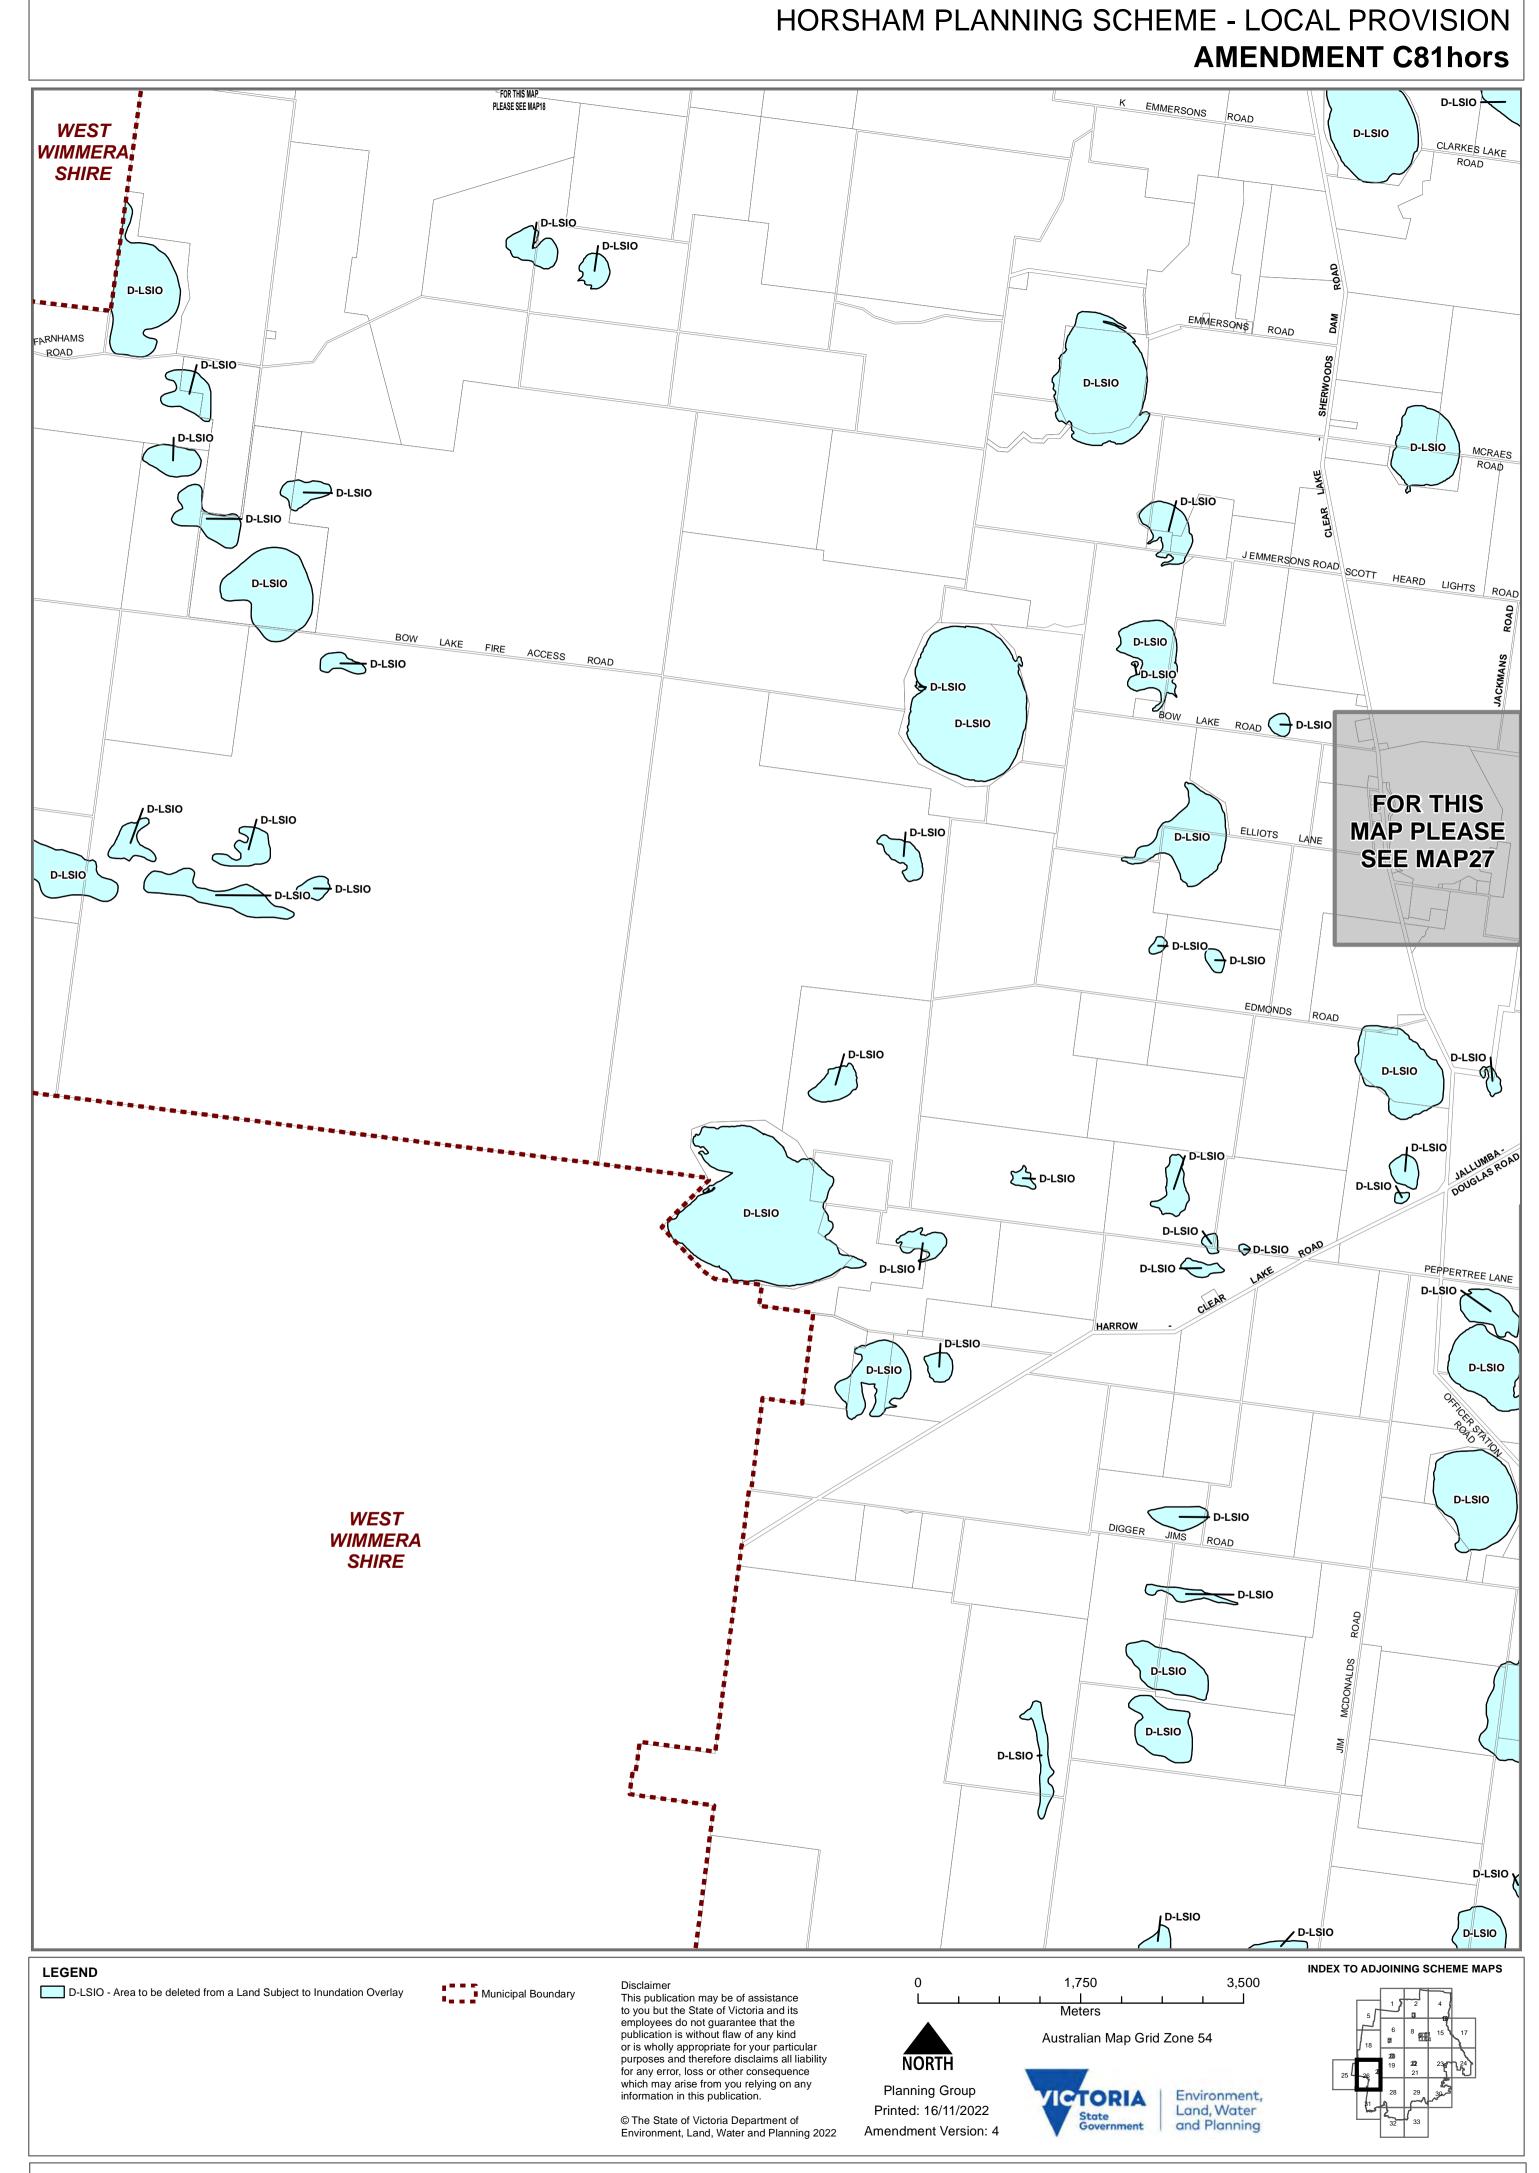

#### MAP No 28LSIO-FO

HORSHAM PLANNING SCHEME - LOCAL PROVISION **AMENDMENT C81hors** AWEXAS A ROAD MOCKINYA RIMPAEN ROAD ROAD D-LSIO ROAD TALBOT LANE LANGS ROAD CLEMENT; ЕS D-LSIO SPEIRS ROAD D-LSIO BYRNES ROAD DOWNIE ROAD GRAHAMS RO H H SMITHS ROAD MAGGIES LANE ROBERTS RICHARDS ROAD MT TALBOT RESERVE ROAD CAMPBELLS LANE BRIMPAEN LAHARUM ROAD BRIM SPRINGS WEST LANE LANE SLATERS ROAD JSTINS ROAD STUBGATE ROAD RANGE