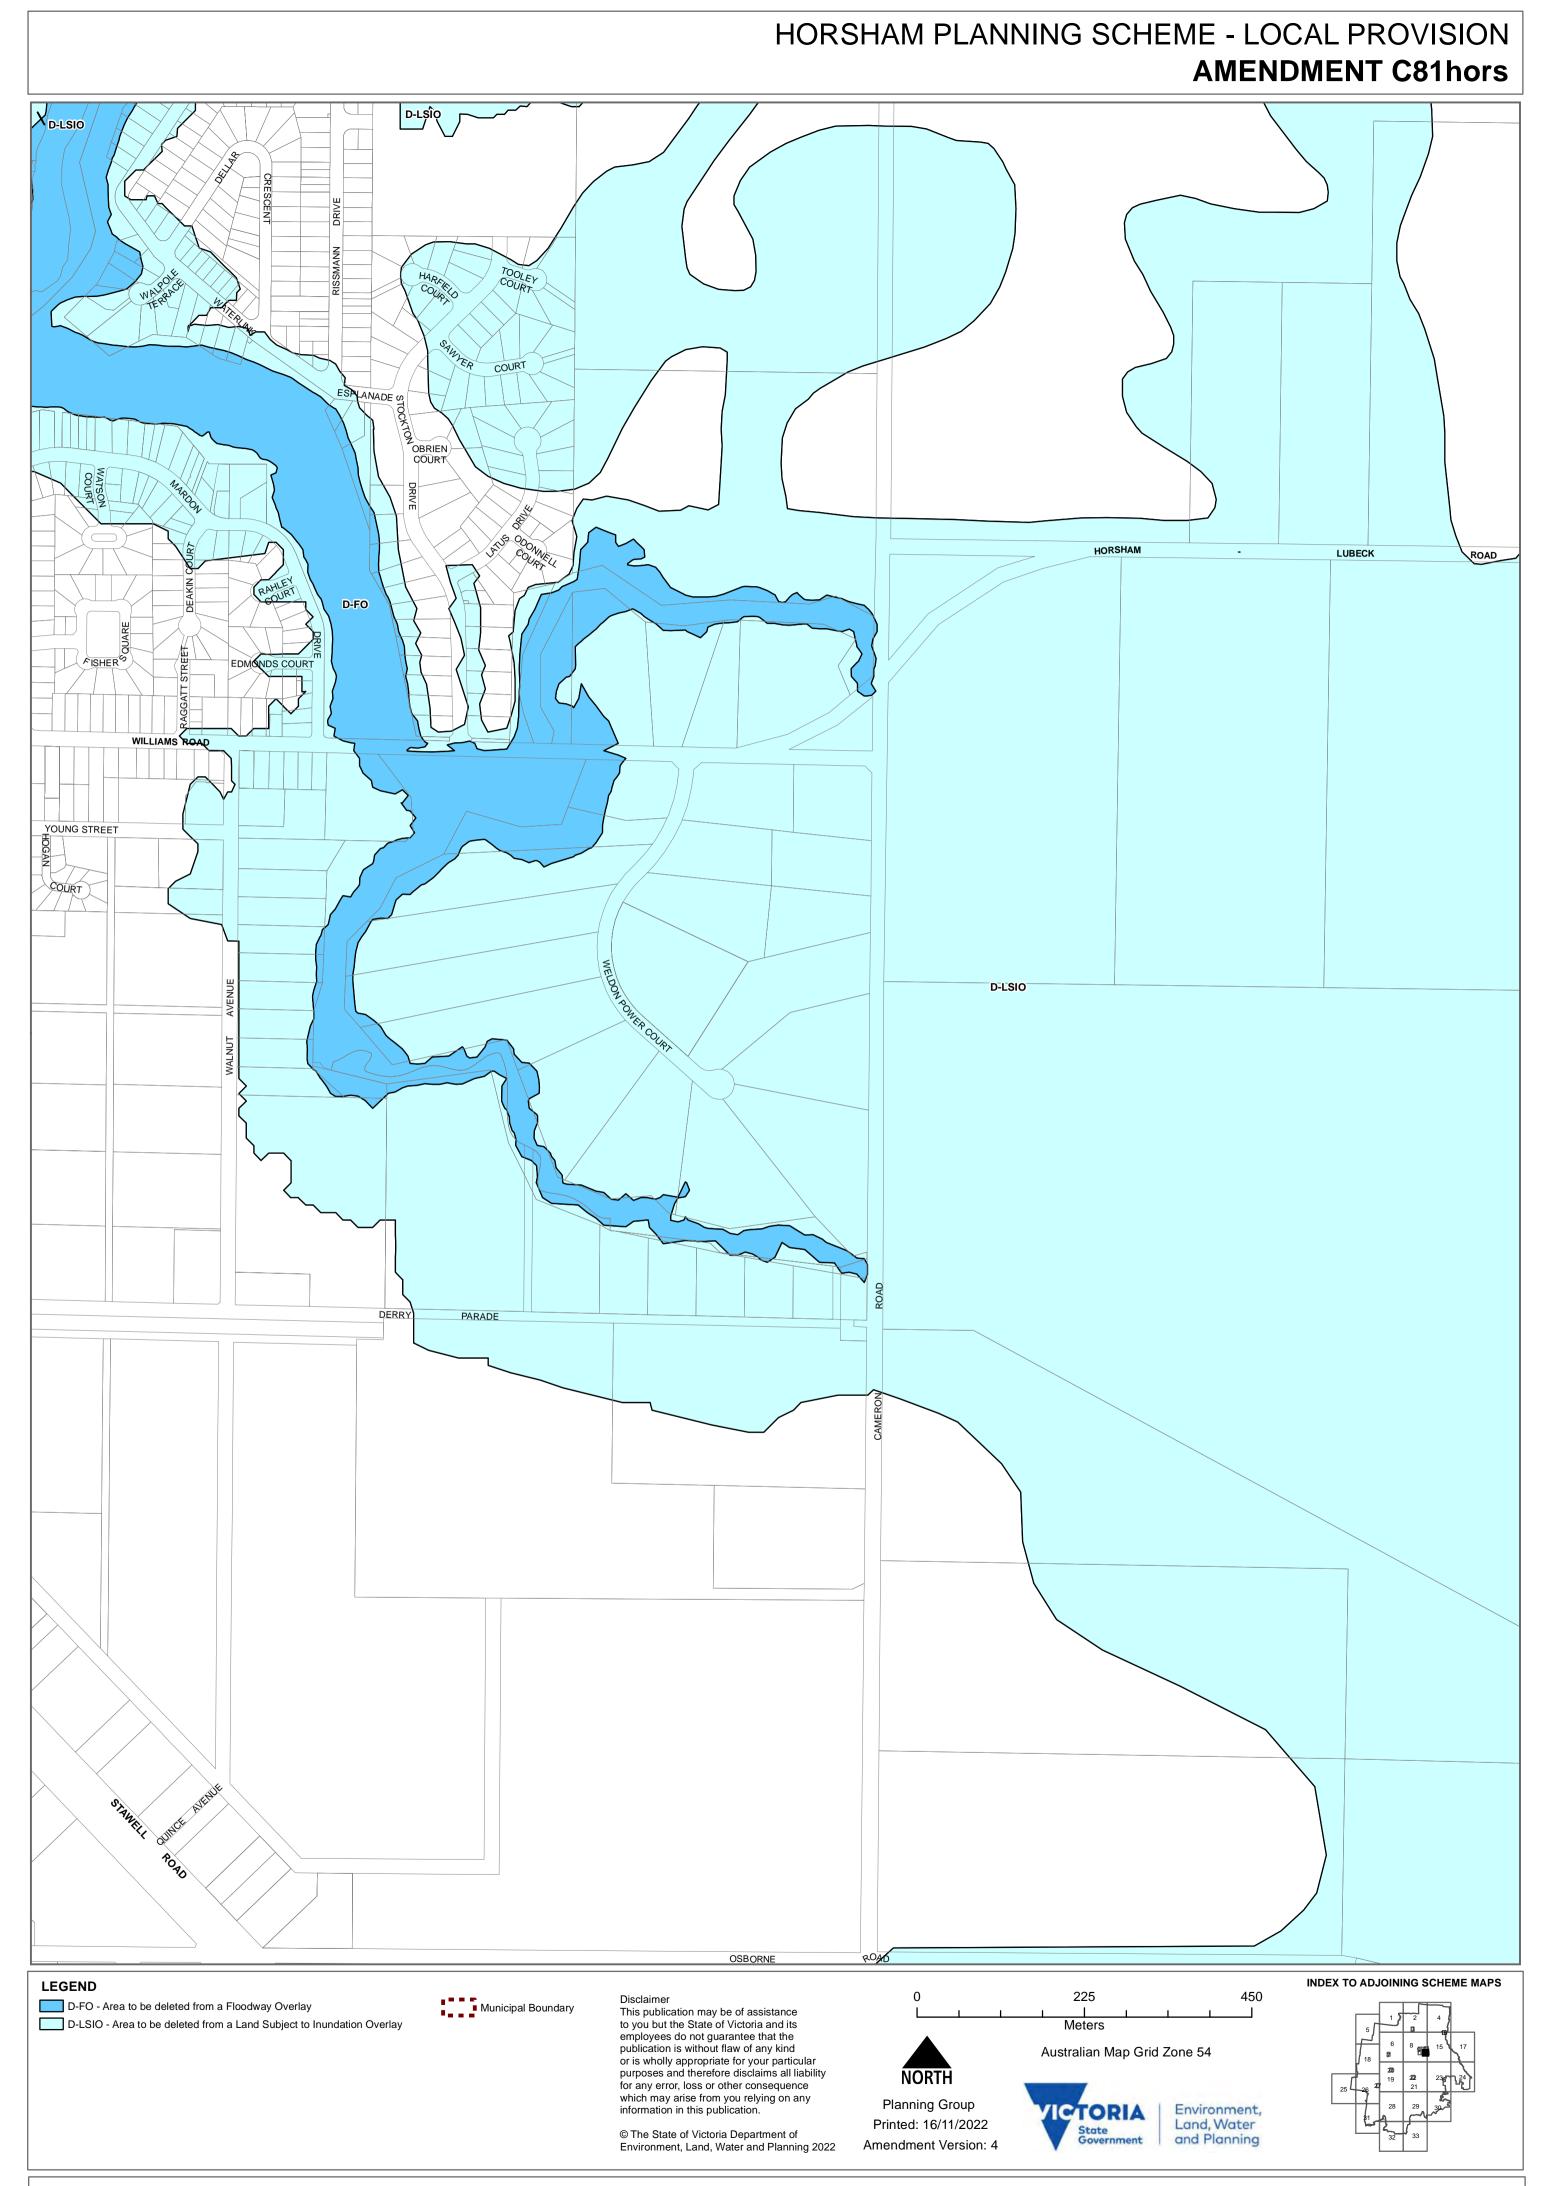

#### AREA TO BE DELETED FROM A LAND SUBJECT TO INUNDATION OVERLAY/FLOODWAY OVERLAY

### **MAP No 11LSIO-FO**

MAP No 12LSIO-FO

AREA TO BE DELETED FROM A LAND SUBJECT TO INUNDATION OVERLAY/FLOODWAY OVERLAY