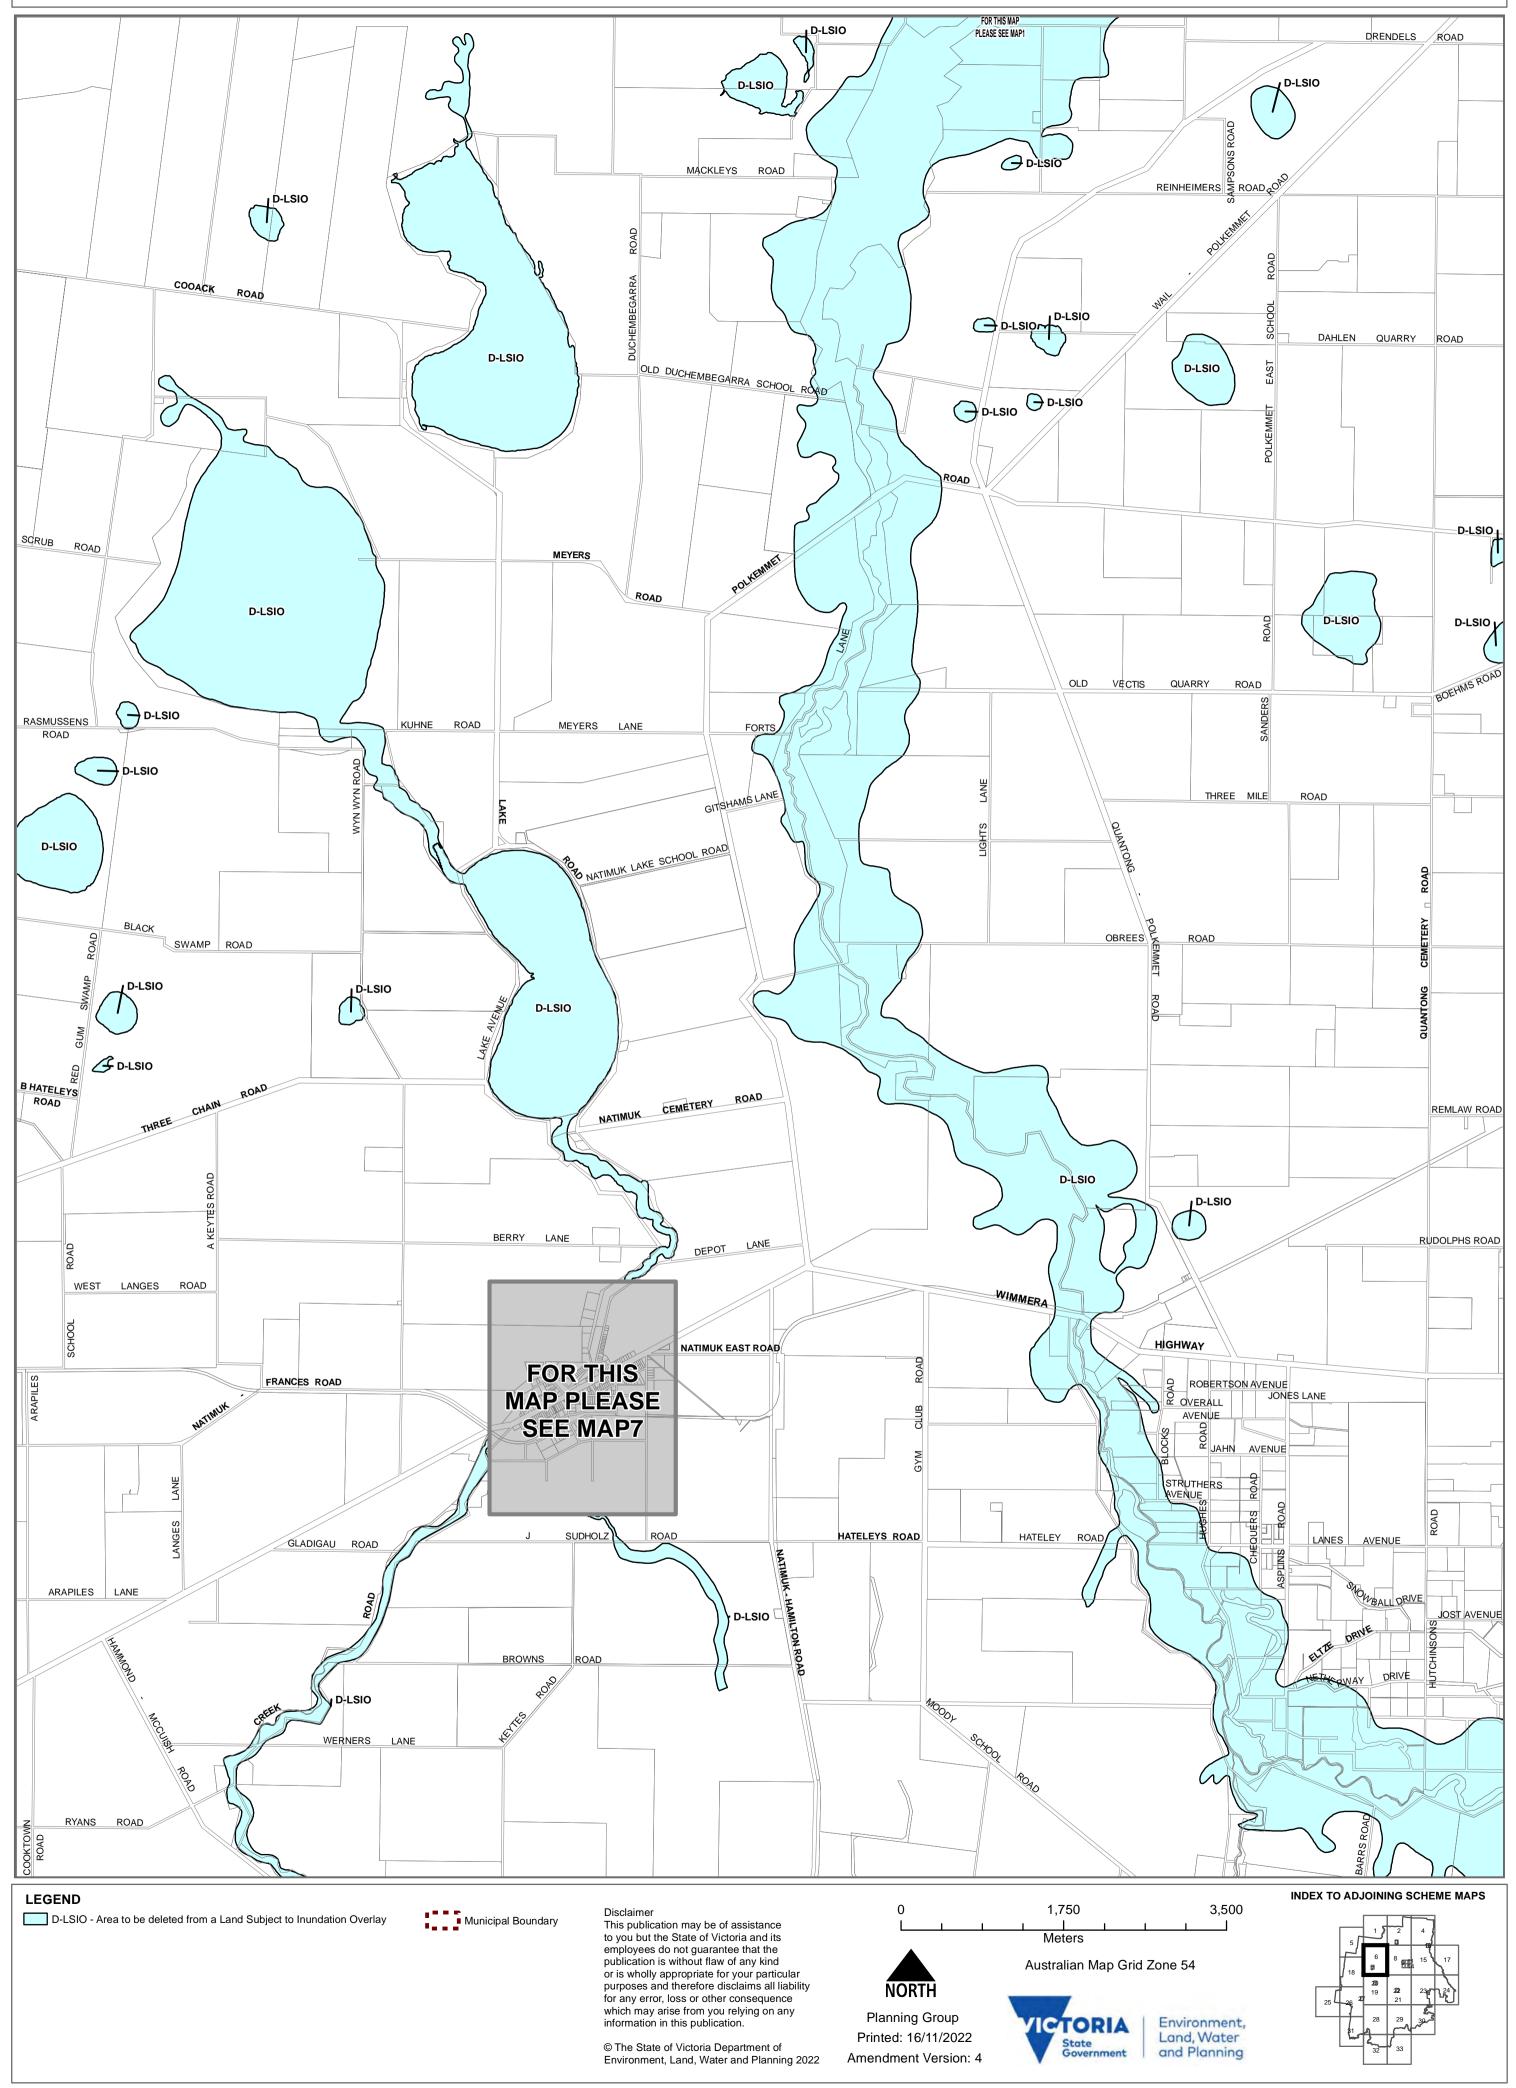

# Amendment C81hors (Flood Amendment)

# Deletion of Floodway Overlay & Land Subject to Inundation Overlay

# (D-FO & D-LSIO)

## Map Sheets Combined

HINDMARSH SHIRE



AREA TO BE DELETED FROM A LAND SUBJECT TO INUNDATION OVERLAY/FLOODWAY OVERLAY

MAP No 1LSIO-FO



#### AREA TO BE DELETED FROM A LAND SUBJECT TO INUNDATION OVERLAY/FLOODWAY OVERLAY

MAP No 2LSIO-FO



AREA TO BE DELETED FROM A LAND SUBJECT TO INUNDATION OVERLAY/FLOODWAY OVERLAY

### MAP No 4LSIO-FO



### AREA TO BE DELETED FROM A LAND SUBJECT TO INUNDATION OVERLAY/FLOODWAY OVERLAY

### MAP No 5LSIO-FO



### AREA TO BE DELETED FROM A LAND SUBJECT TO INUNDATION OVERLAY/FLOODWAY OVERLAY

#### MAP No 6LSIO-FO



### MAP No 7LSIO-FO



### AREA TO BE DELETED FROM A LAND SUBJECT TO INUNDATION OVERLAY/FLOODWAY OVERLAY

**MAP No 8LSIO-FO** 



### AREA TO BE DELETED FROM A LAND SUBJECT TO INUNDATION OVERLAY/FLOODWAY OVERLAY

MAP No 10LSIO-FO

#### HORSHAM PLANNING SCHEME - LOCAL PROVISION **AMENDMENT C81hors** HICH NO THE MAN HENTY RASMUSSEN ROAD VERSIDE ROAD 2 ROAD SS M CREEK CRESCENT AND ROAD IERON LANE DOOEN FRAZ PETRIE DRIVE COURT D-LSIO EDITH STREET PRYORS ROAD PALM **FIRE** MARY STREET T BYRNE STREET 'ഗ ģ PL SCHIT REGAL D-FO CARROLL LAWRENCE STREET LEWIS STREET TRINITY STREET JOHNSON



#### AREA TO BE DELETED FROM A LAND SUBJECT TO INUNDATION OVERLAY/FLOODWAY OVERLAY

### **MAP No 11LSIO