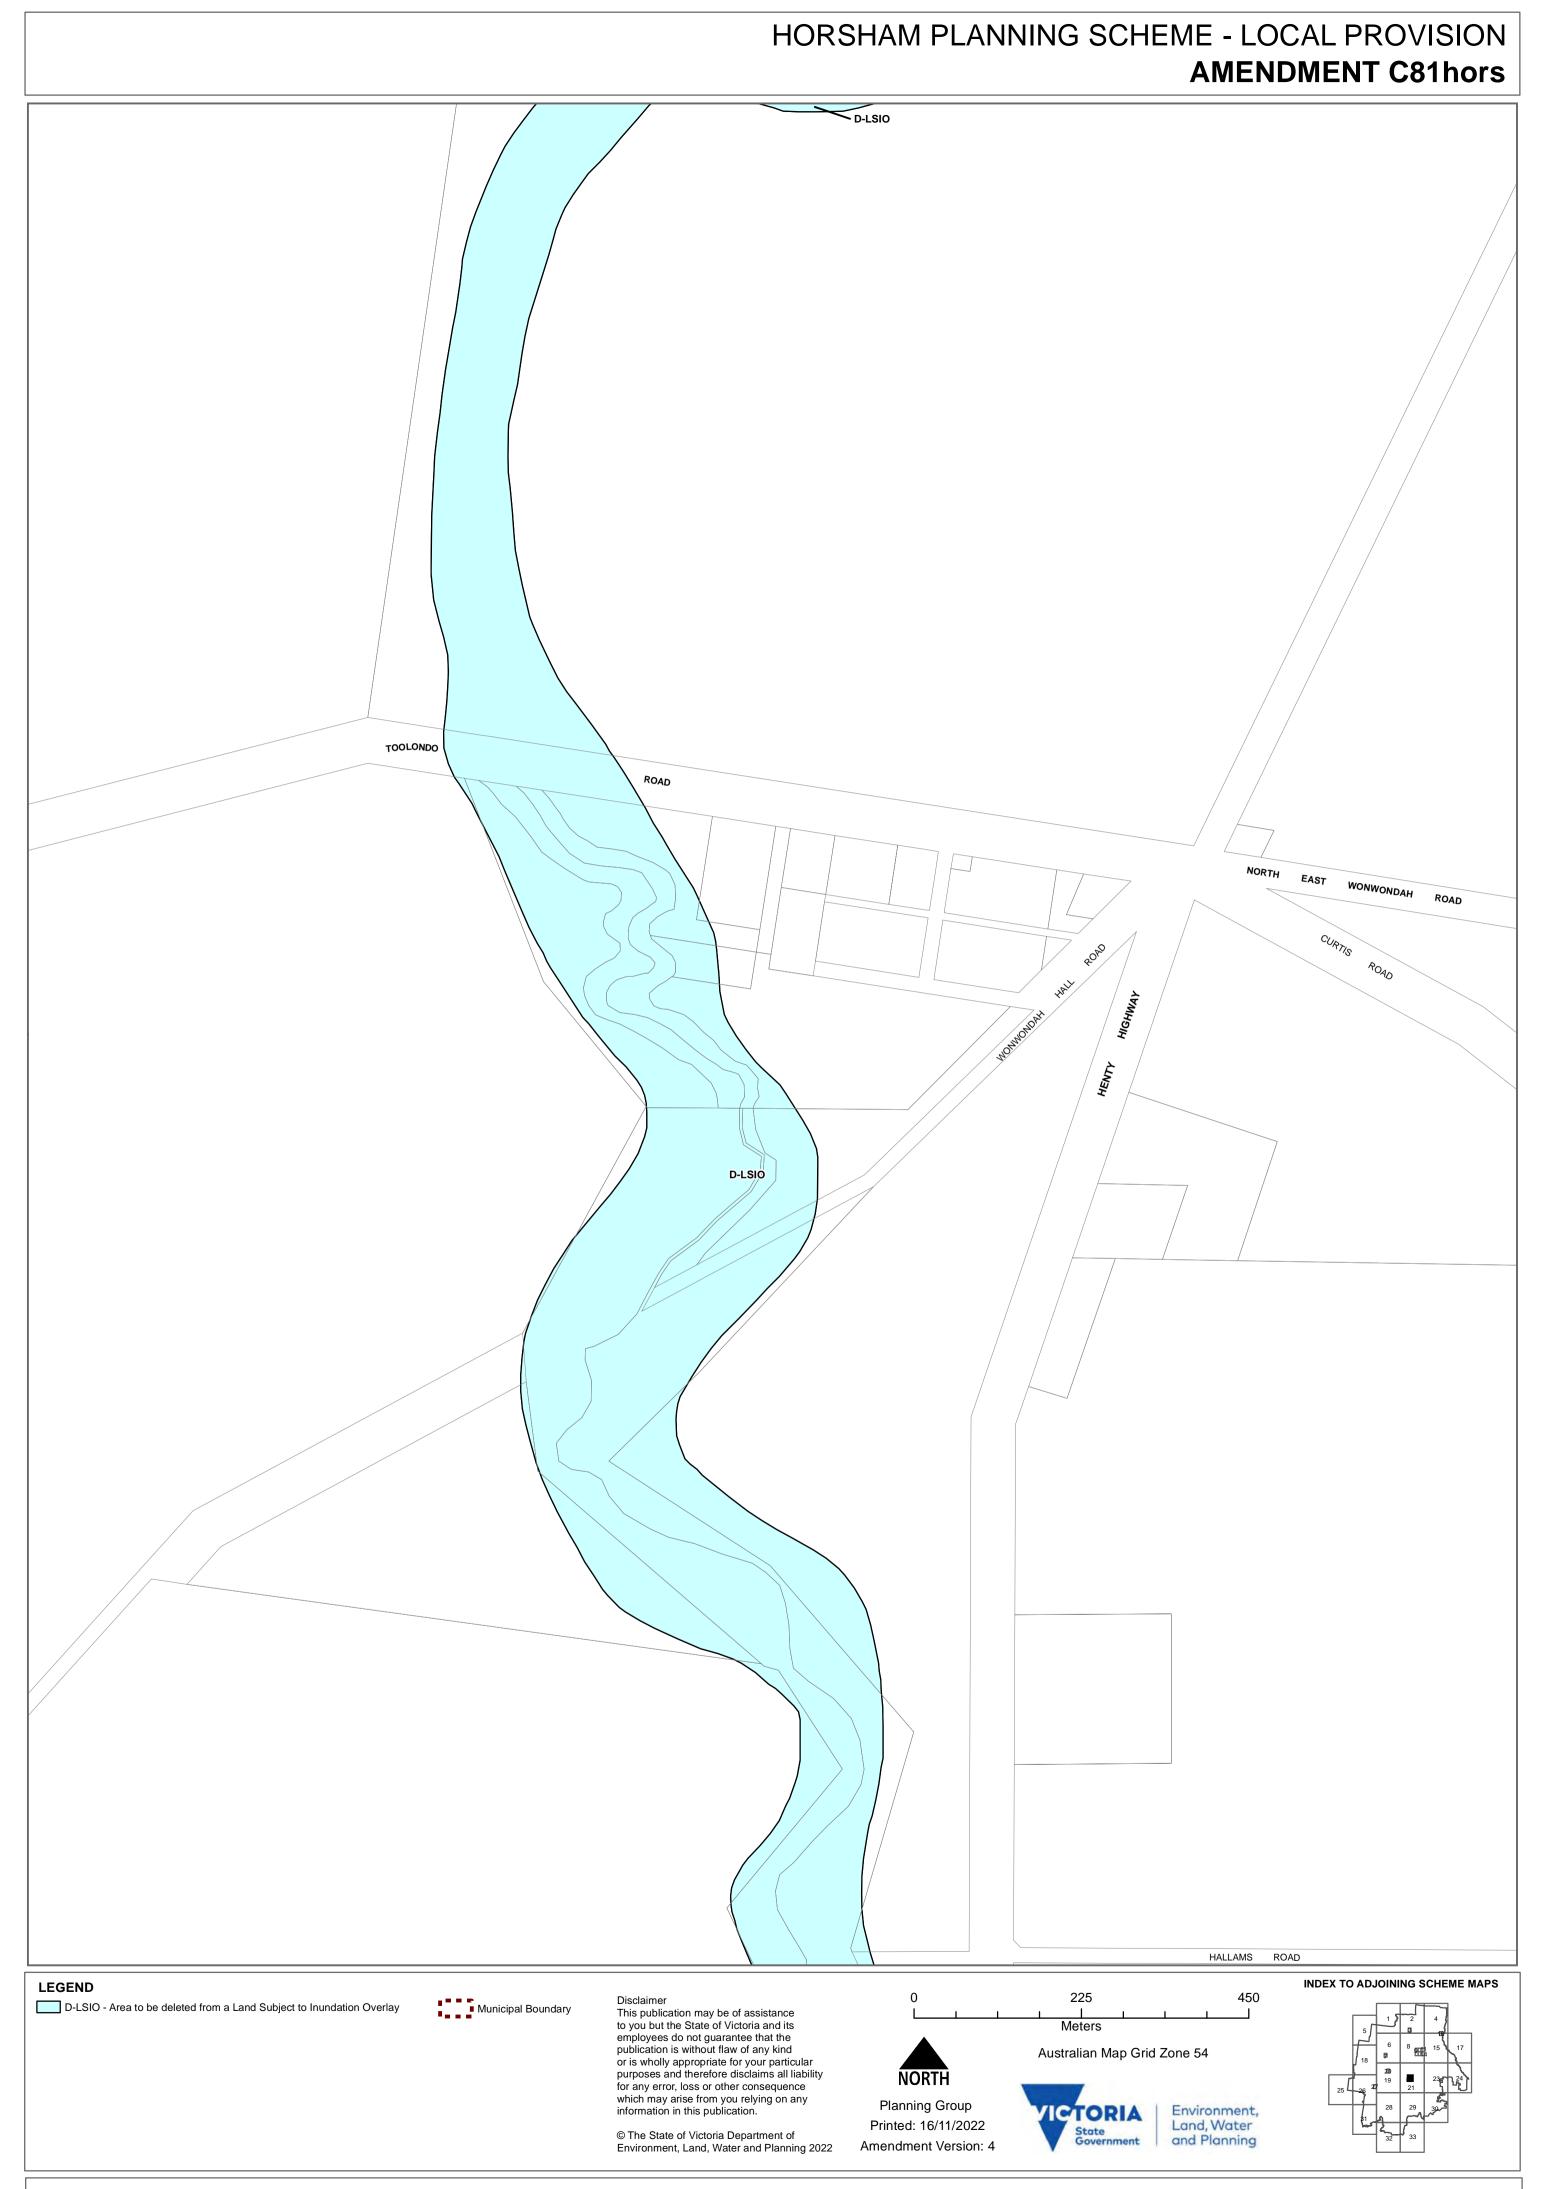

### MAP No 23LSIO-FO

AREA TO BE DELETED FROM A LAND SUBJECT TO INUNDATION OVERLAY/FLOODWAY OVERLAY

MAP No 24LSIO-FO