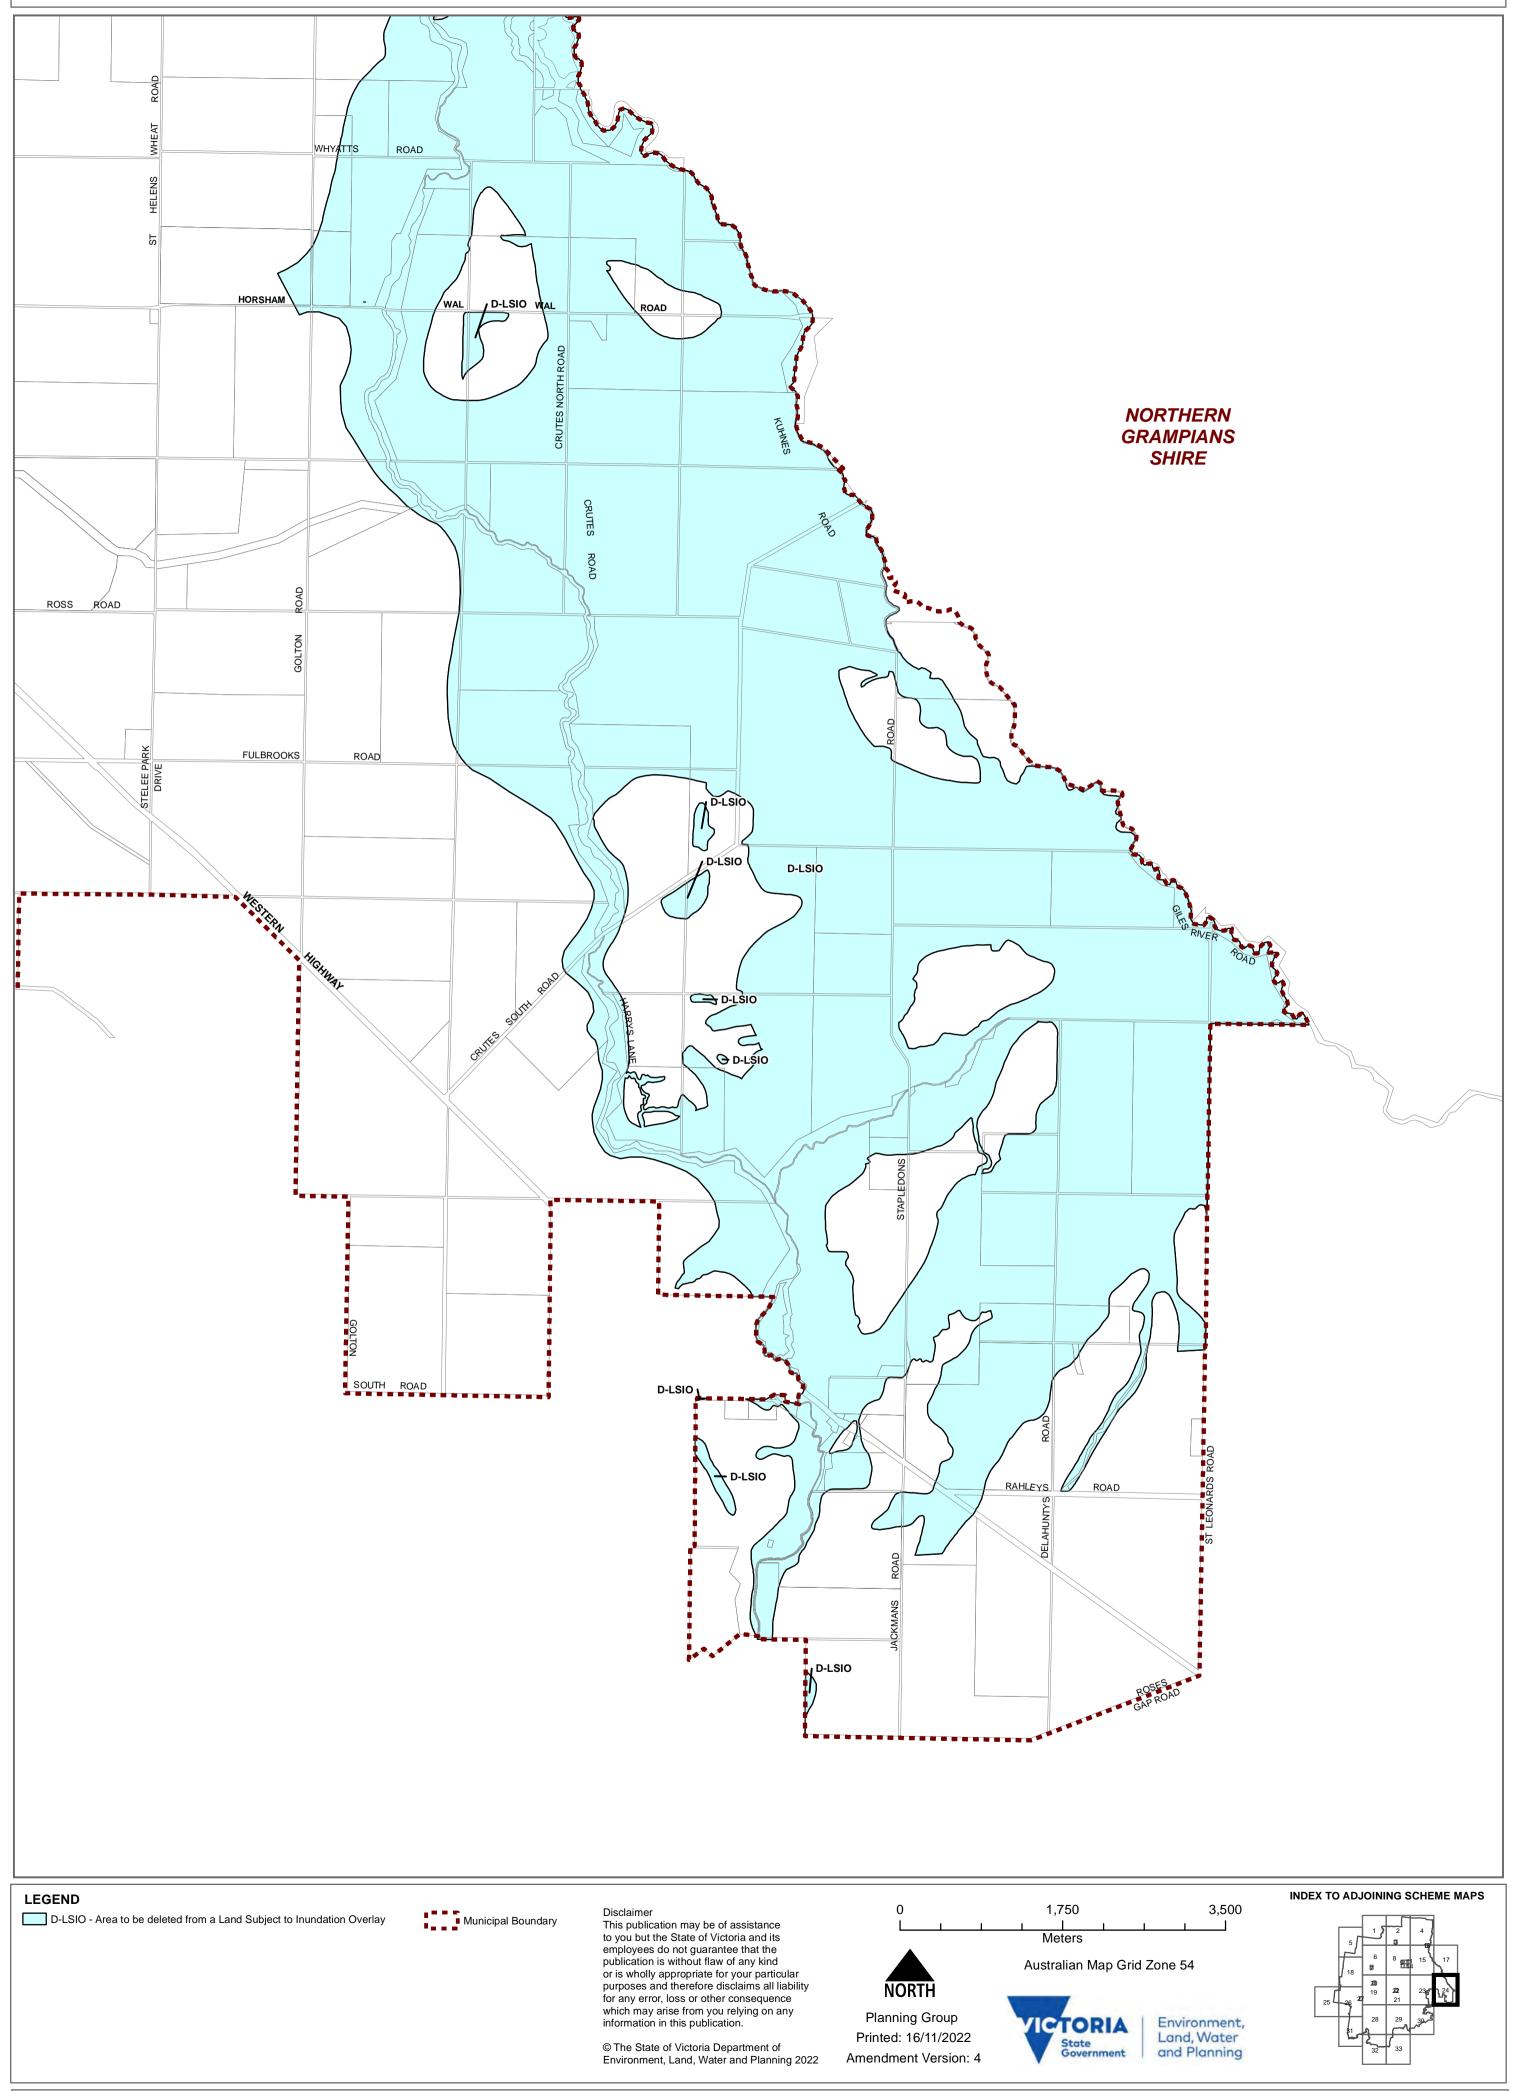

### AREA TO BE DELETED FROM A LAND SUBJECT TO INUNDATION OVERLAY/FLOODWAY OVERLAY

MAP No 25LSIO-FO

SHIRE

**MAP No 26LSIO-FO** 

MAP No 27LSIO-FO

AREA TO BE DELETED FROM A LAND SUBJECT TO INUNDATION OVERLAY/FLOODWAY OVERLAY