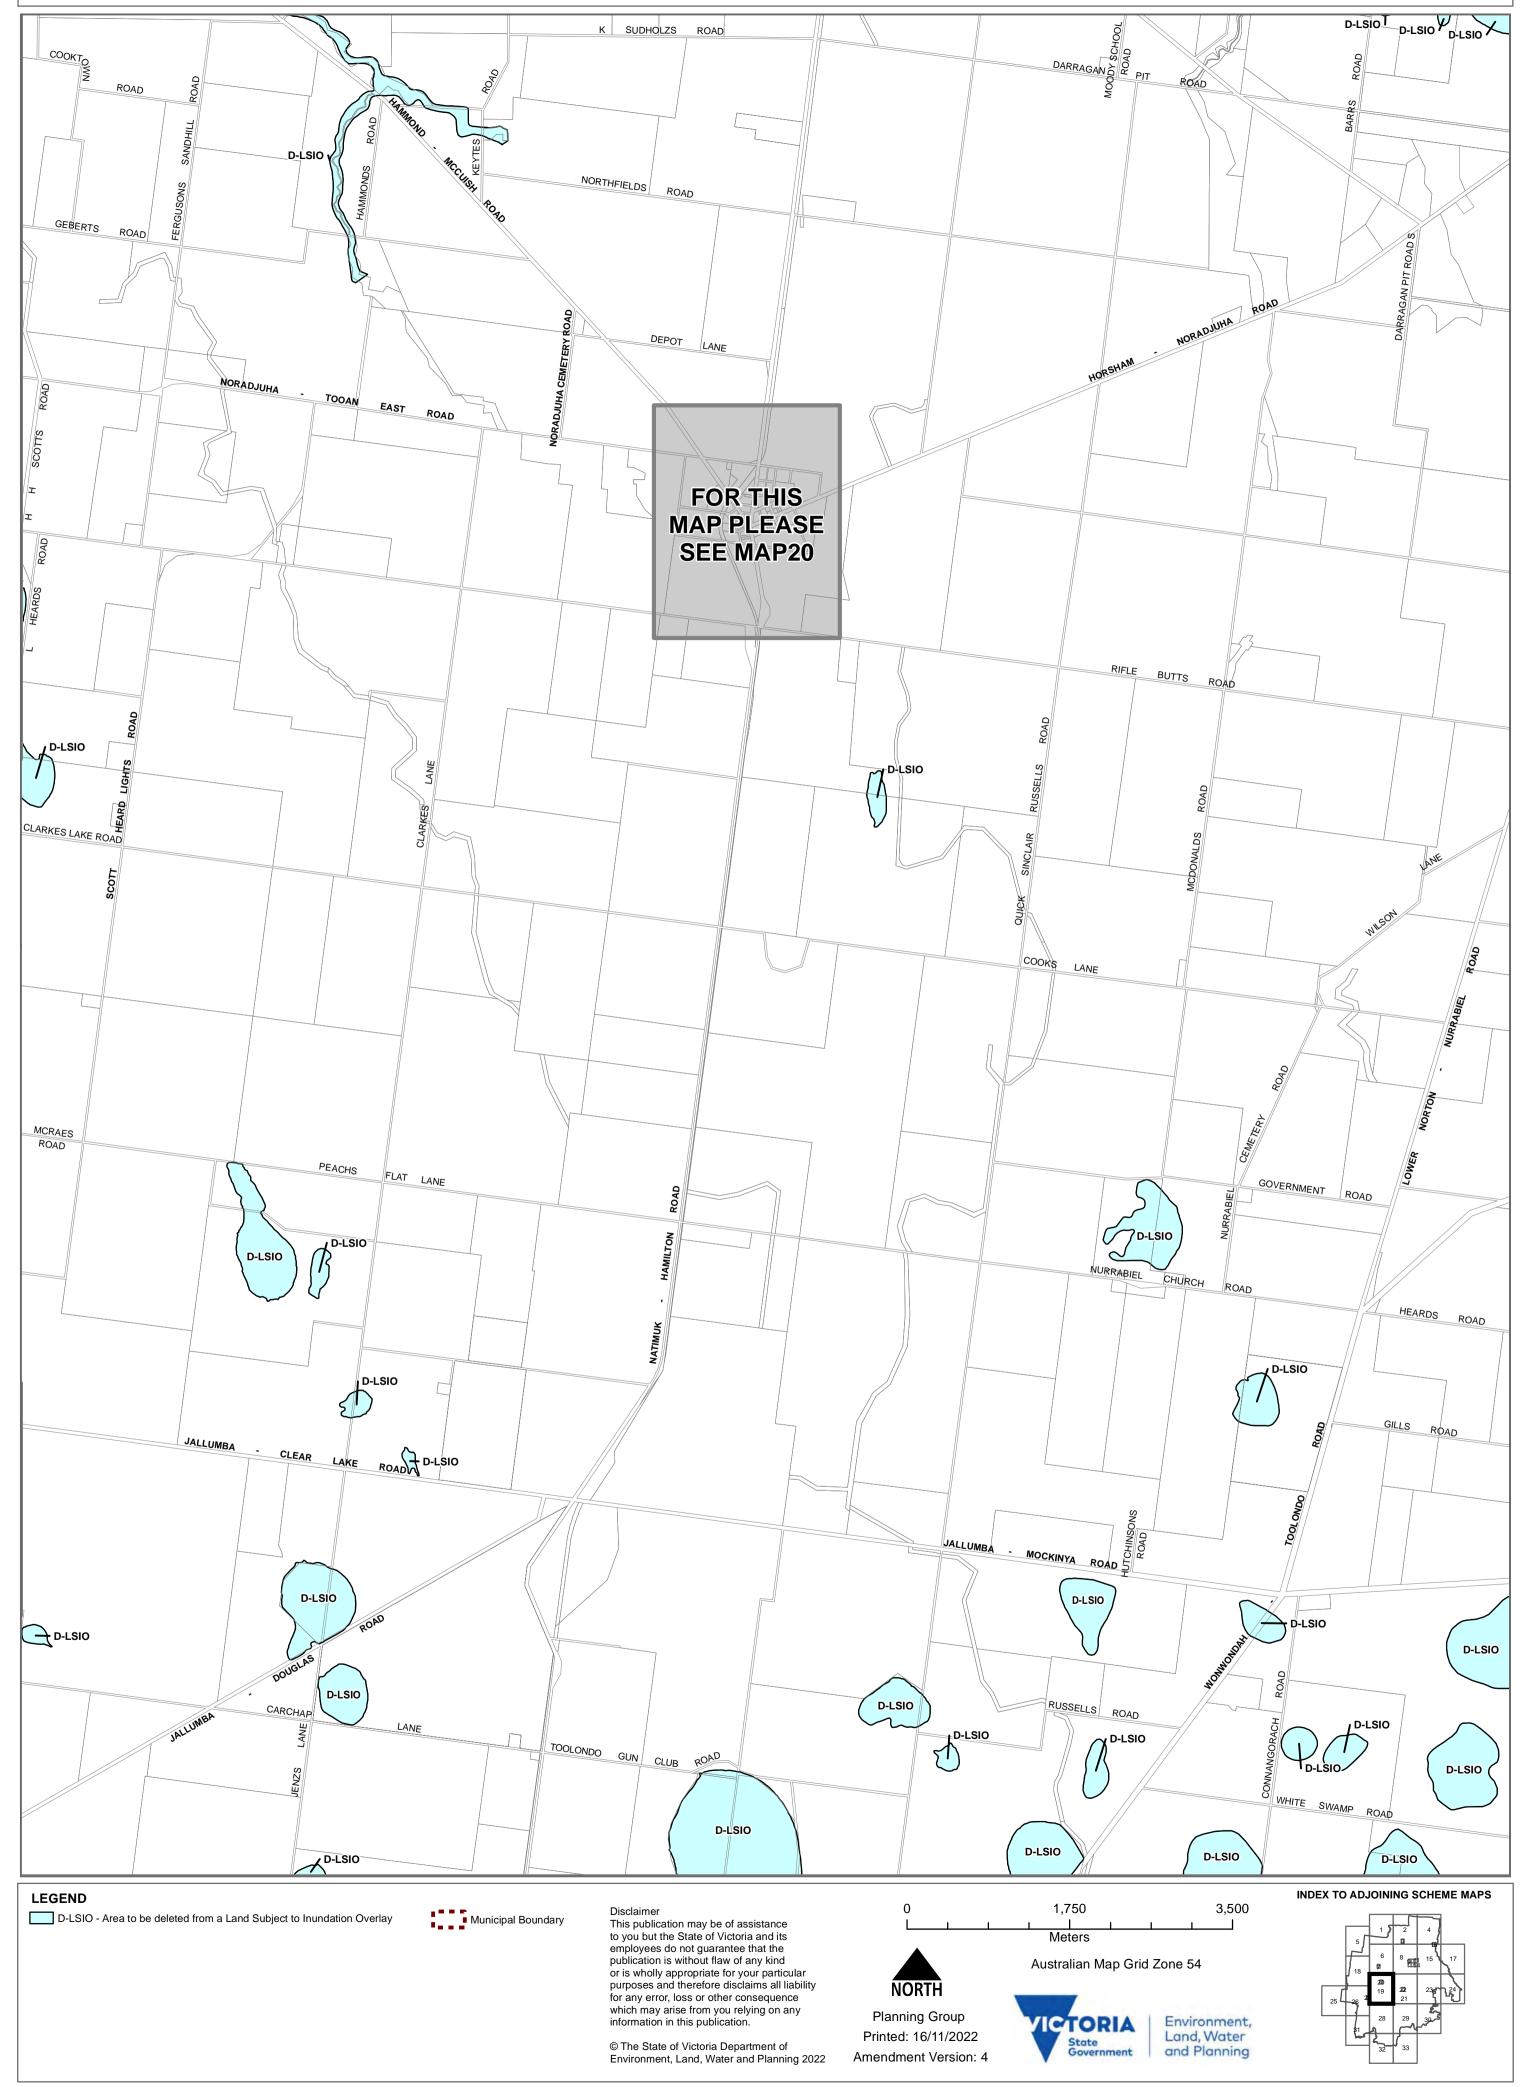

AN HENTY RASMUSSEN ROAD VERSIDE ROAD 2 ROAD SS M CREEK CRESCENT AND ROAD IERON LANE DOOEN FRAZ PETRIE DRIVE COURT D-LSIO EDITH STREET PRYORS ROAD PALM **FIRE** MARY STREET T BYRNE STREET 'ഗ ģ PL SCHIT REGAL D-FO CARROLL LAWRENCE STREET LEWIS STREET TRINITY STREET JOHNSON



#### AREA TO BE DELETED FROM A LAND SUBJECT TO INUNDATION OVERLAY/FLOODWAY OVERLAY

### **MAP No 11LSIO-FO**



MAP No 12LSIO-FO



AREA TO BE DELETED FROM A LAND SUBJECT TO INUNDATION OVERLAY/FLOODWAY OVERLAY

#### MAP No 13LSIO-FO



MAP No 14LSIO-FO



### MAP No 15LSIO-FO



MAP No 16LSIO-FO

YARRIAMBIACK SHIRE



### AREA TO BE DELETED FROM A LAND SUBJECT TO INUNDATION OVERLAY/FLOODWAY OVERLAY

MAP No 17LSIO-FO



#### AREA TO BE DELETED FROM A LAND SUBJECT TO INUNDATION OVERLAY/FLOODWAY OVERLAY

MAP No 18LSIO-FO



AREA TO BE DELETED FROM A LAND SUBJECT TO INUNDATION OVERLAY/FLOODWAY OVERLAY

MAP No 19LSIO-FO



AREA TO BE DELETED FROM A LAND SUBJECT TO INUNDATION OVERLAY/FLOODWAY OVERLAY

MAP No 21LSIO-FO



MAP No 22LSIO-FO



### MAP No 23LSIO-FO



AREA TO BE DELETED FROM A LAND SUBJECT TO INUNDATION OVERLAY/FLOODWAY OVERLAY

MAP No 24LSIO-FO





### AREA TO BE DELETED FROM A LAND SUBJECT TO INUNDATION OVERLAY/FLOODWAY OVERLAY

MAP No 25LSIO-FO

SHIRE



**MAP No 26LSIO-FO** 



MAP No 27LSIO-FO



AREA TO BE DELETED FROM A LAND SUBJECT TO INUNDATION OVERLAY/FLOODWAY OVERLAY

#### MAP No 28LSIO-FO

HORSHAM PLANNING SCHEME - LOCAL PROVISION **AMENDMENT C81hors** AWEXAS A ROAD MOCKINYA RIMPAEN ROAD ROAD D-LSIO ROAD TALBOT LANE LANGS ROAD CLEMENT; ЕS D-LSIO SPEIRS ROAD D-LSIO BYRNES ROAD DOWNIE R