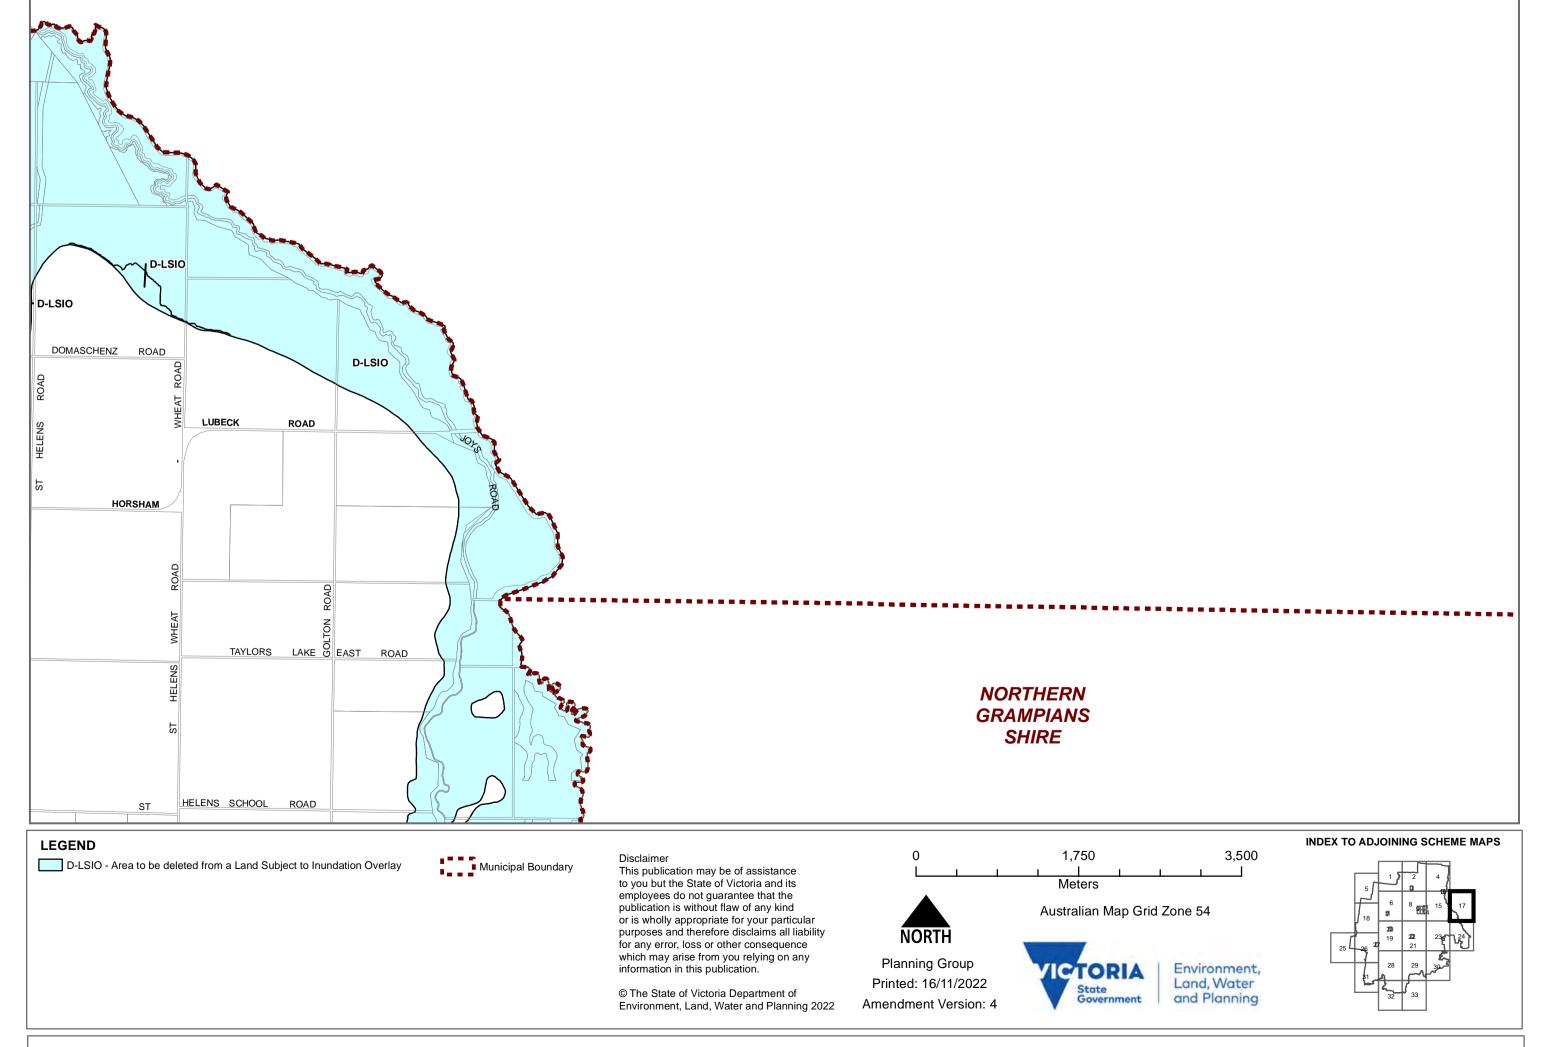

### AREA TO BE DELETED FROM A LAND SUBJECT TO INUNDATION OVERLAY/FLOODWAY OVERLAY

MAP No 17LSIO-FO