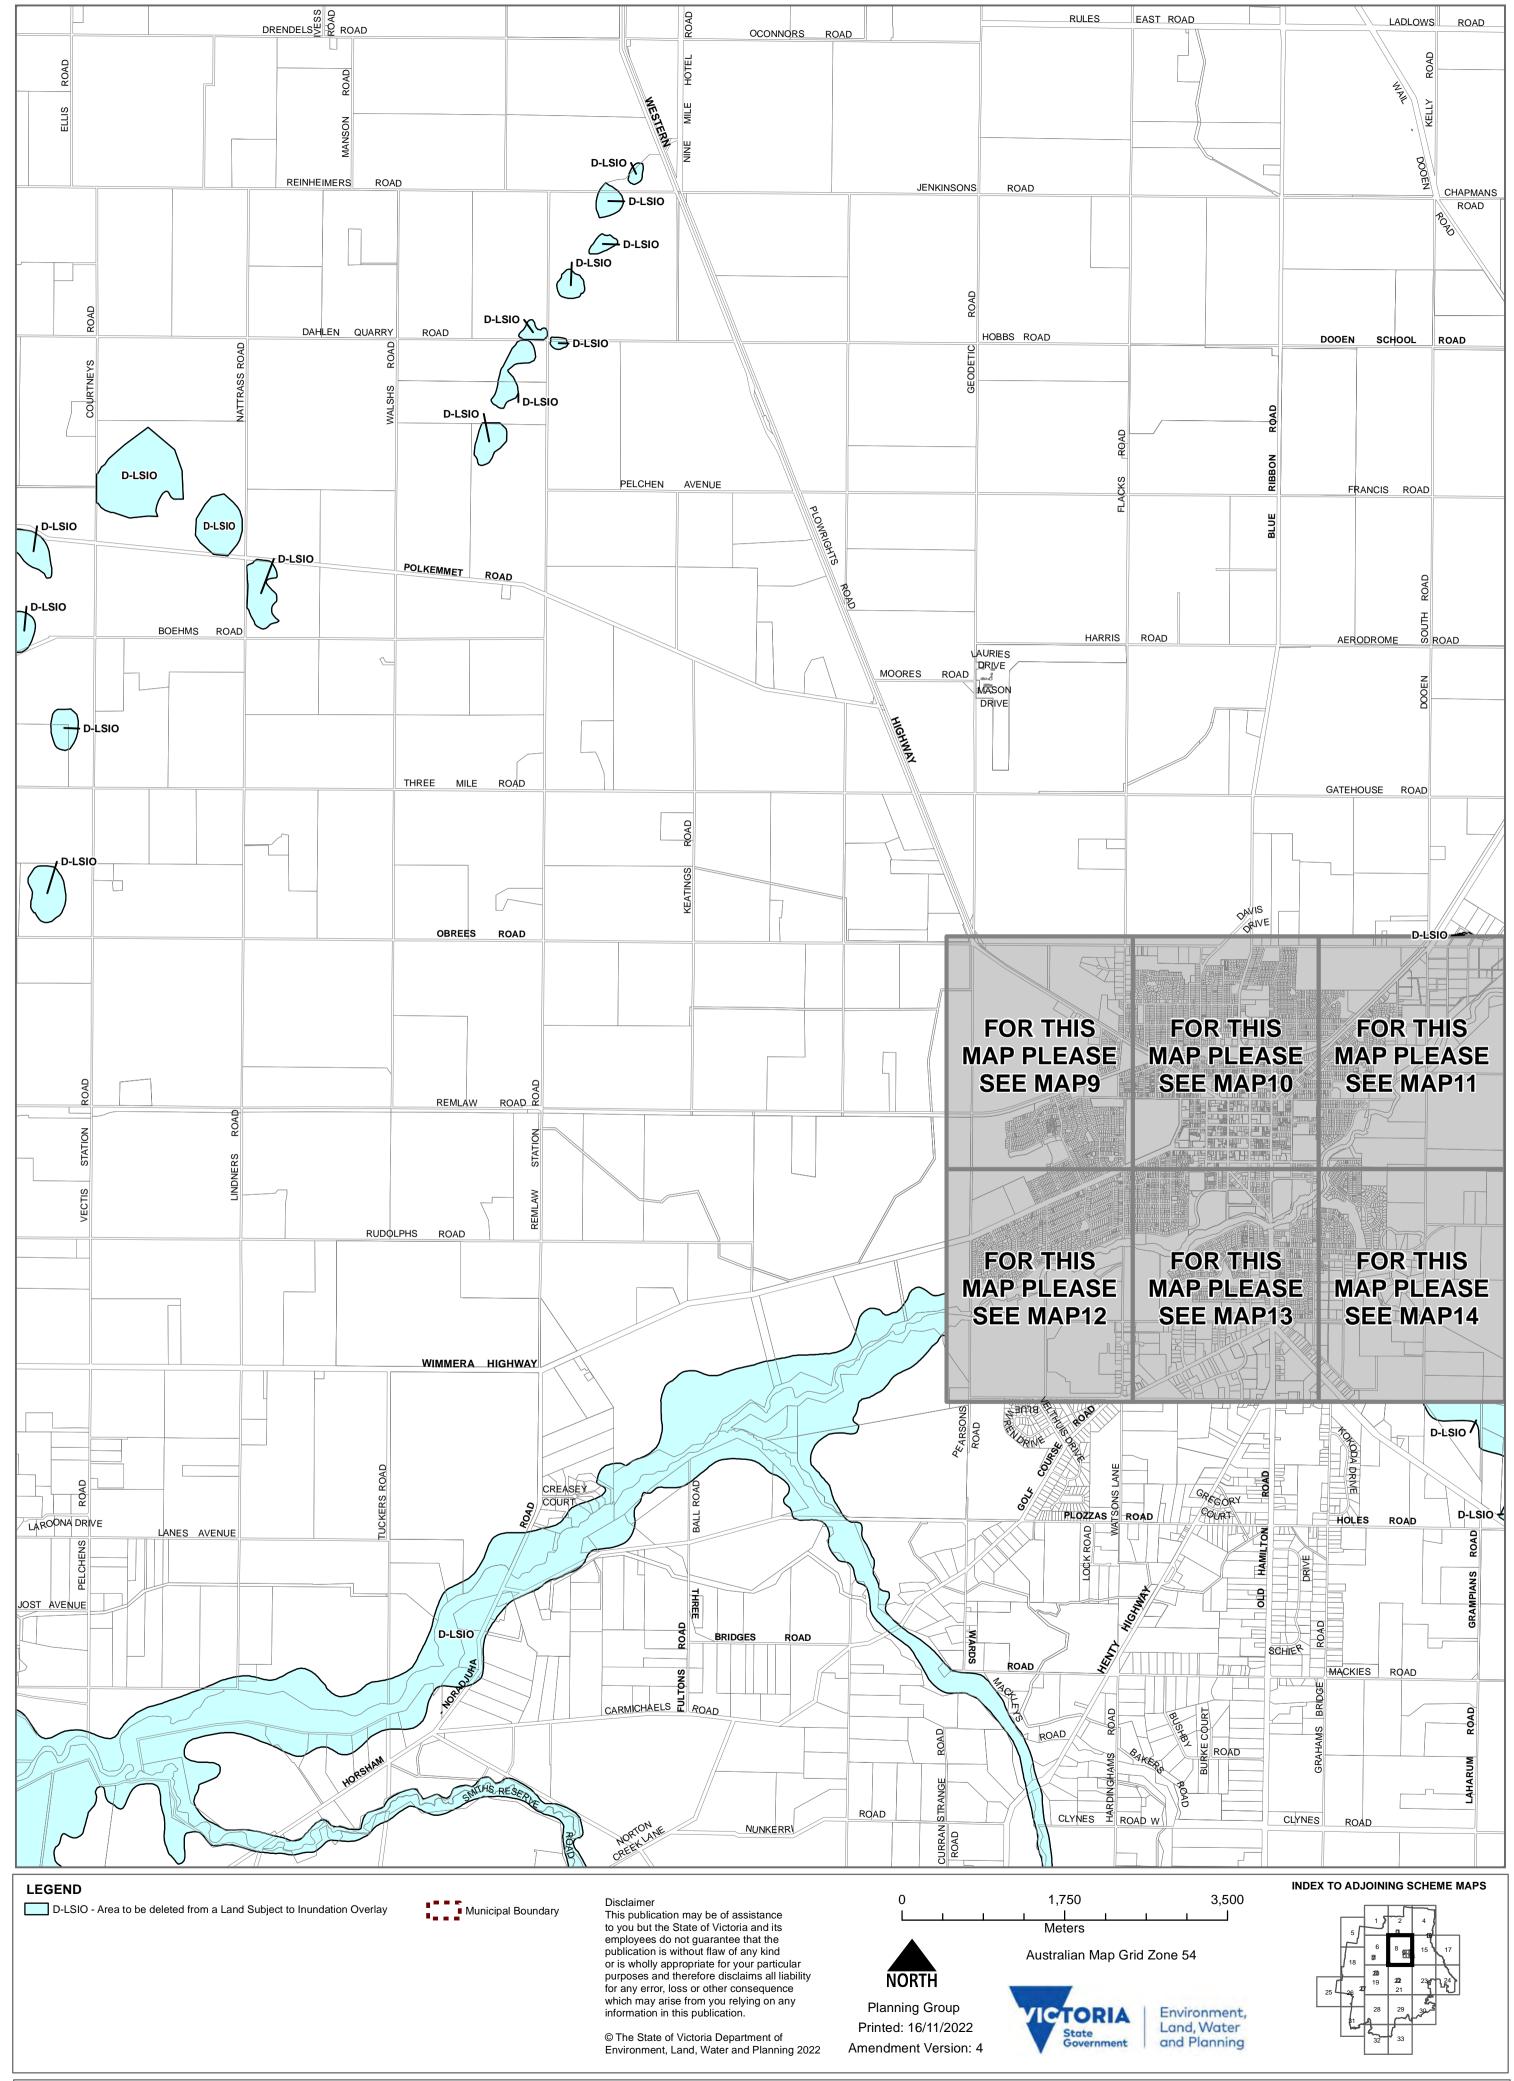

### AREA TO BE DELETED FROM A LAND SUBJECT TO INUNDATION OVERLAY/FLOODWAY OVERLAY

**MAP No 8LSIO-FO** 