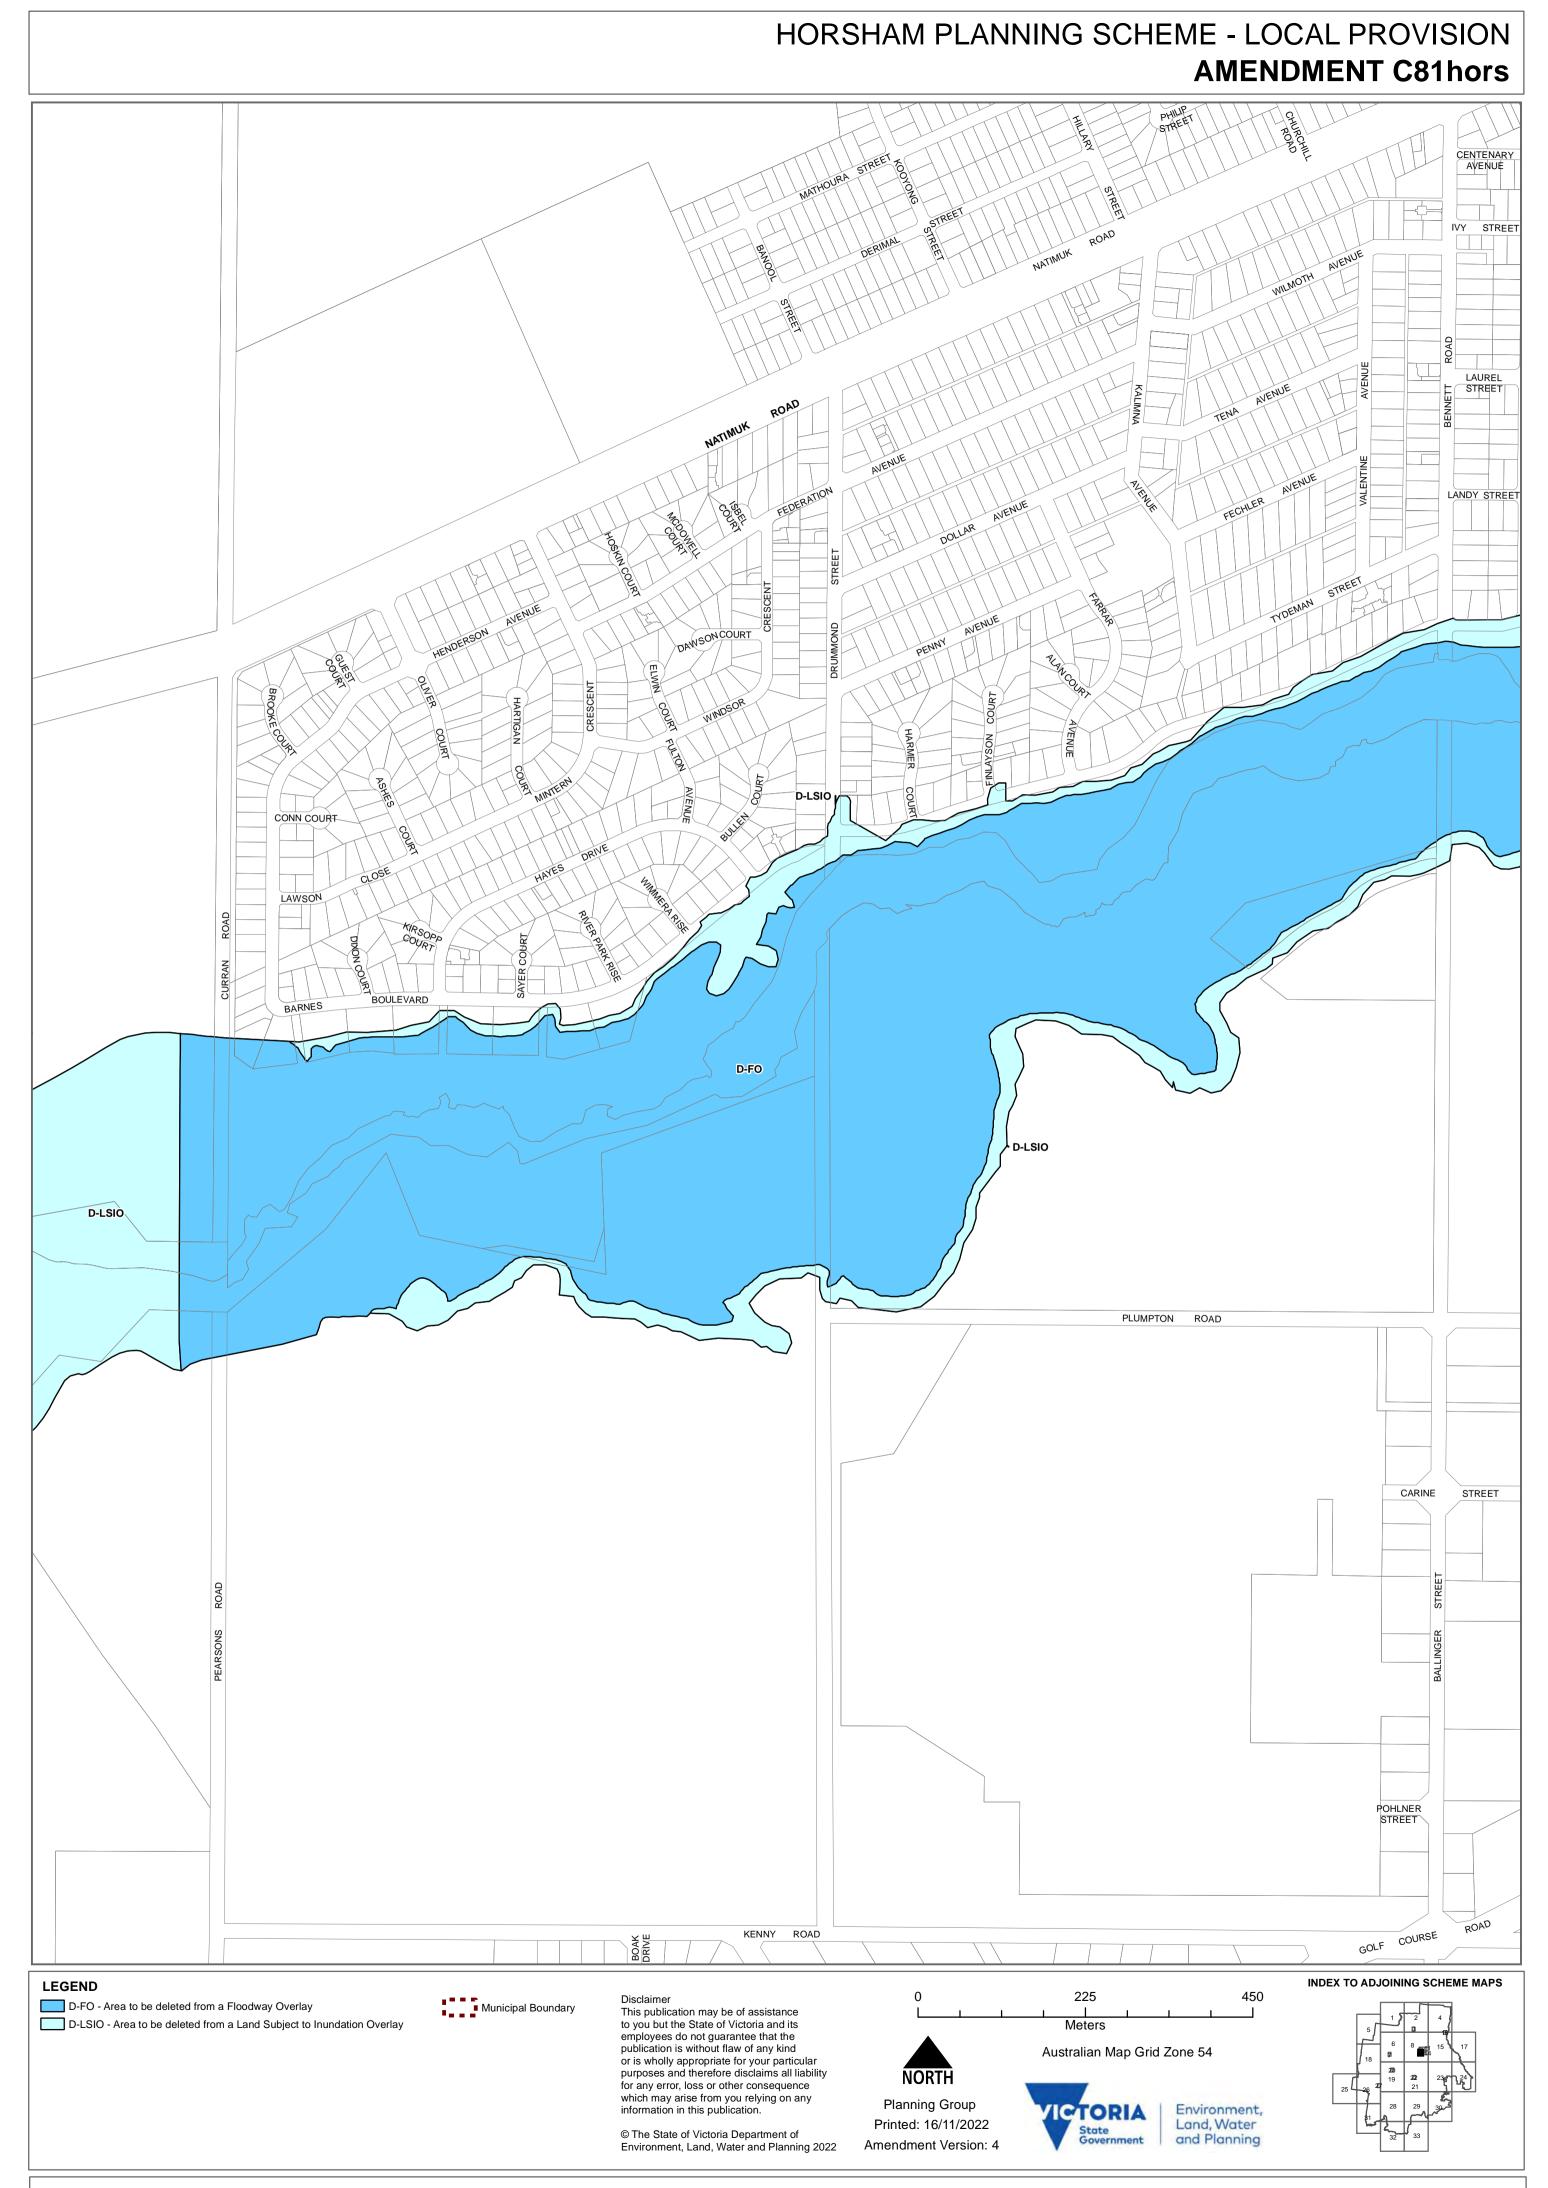

### AREA TO BE DELETED FROM A LAND SUBJECT TO INUNDATION OVERLAY/FLOODWAY OVERLAY

**MAP No 8LSIO-FO** 

### AREA TO BE DELETED FROM A LAND SUBJECT TO INUNDATION OVERLAY/FLOODWAY OVERLAY

MAP No 10LSIO-FO