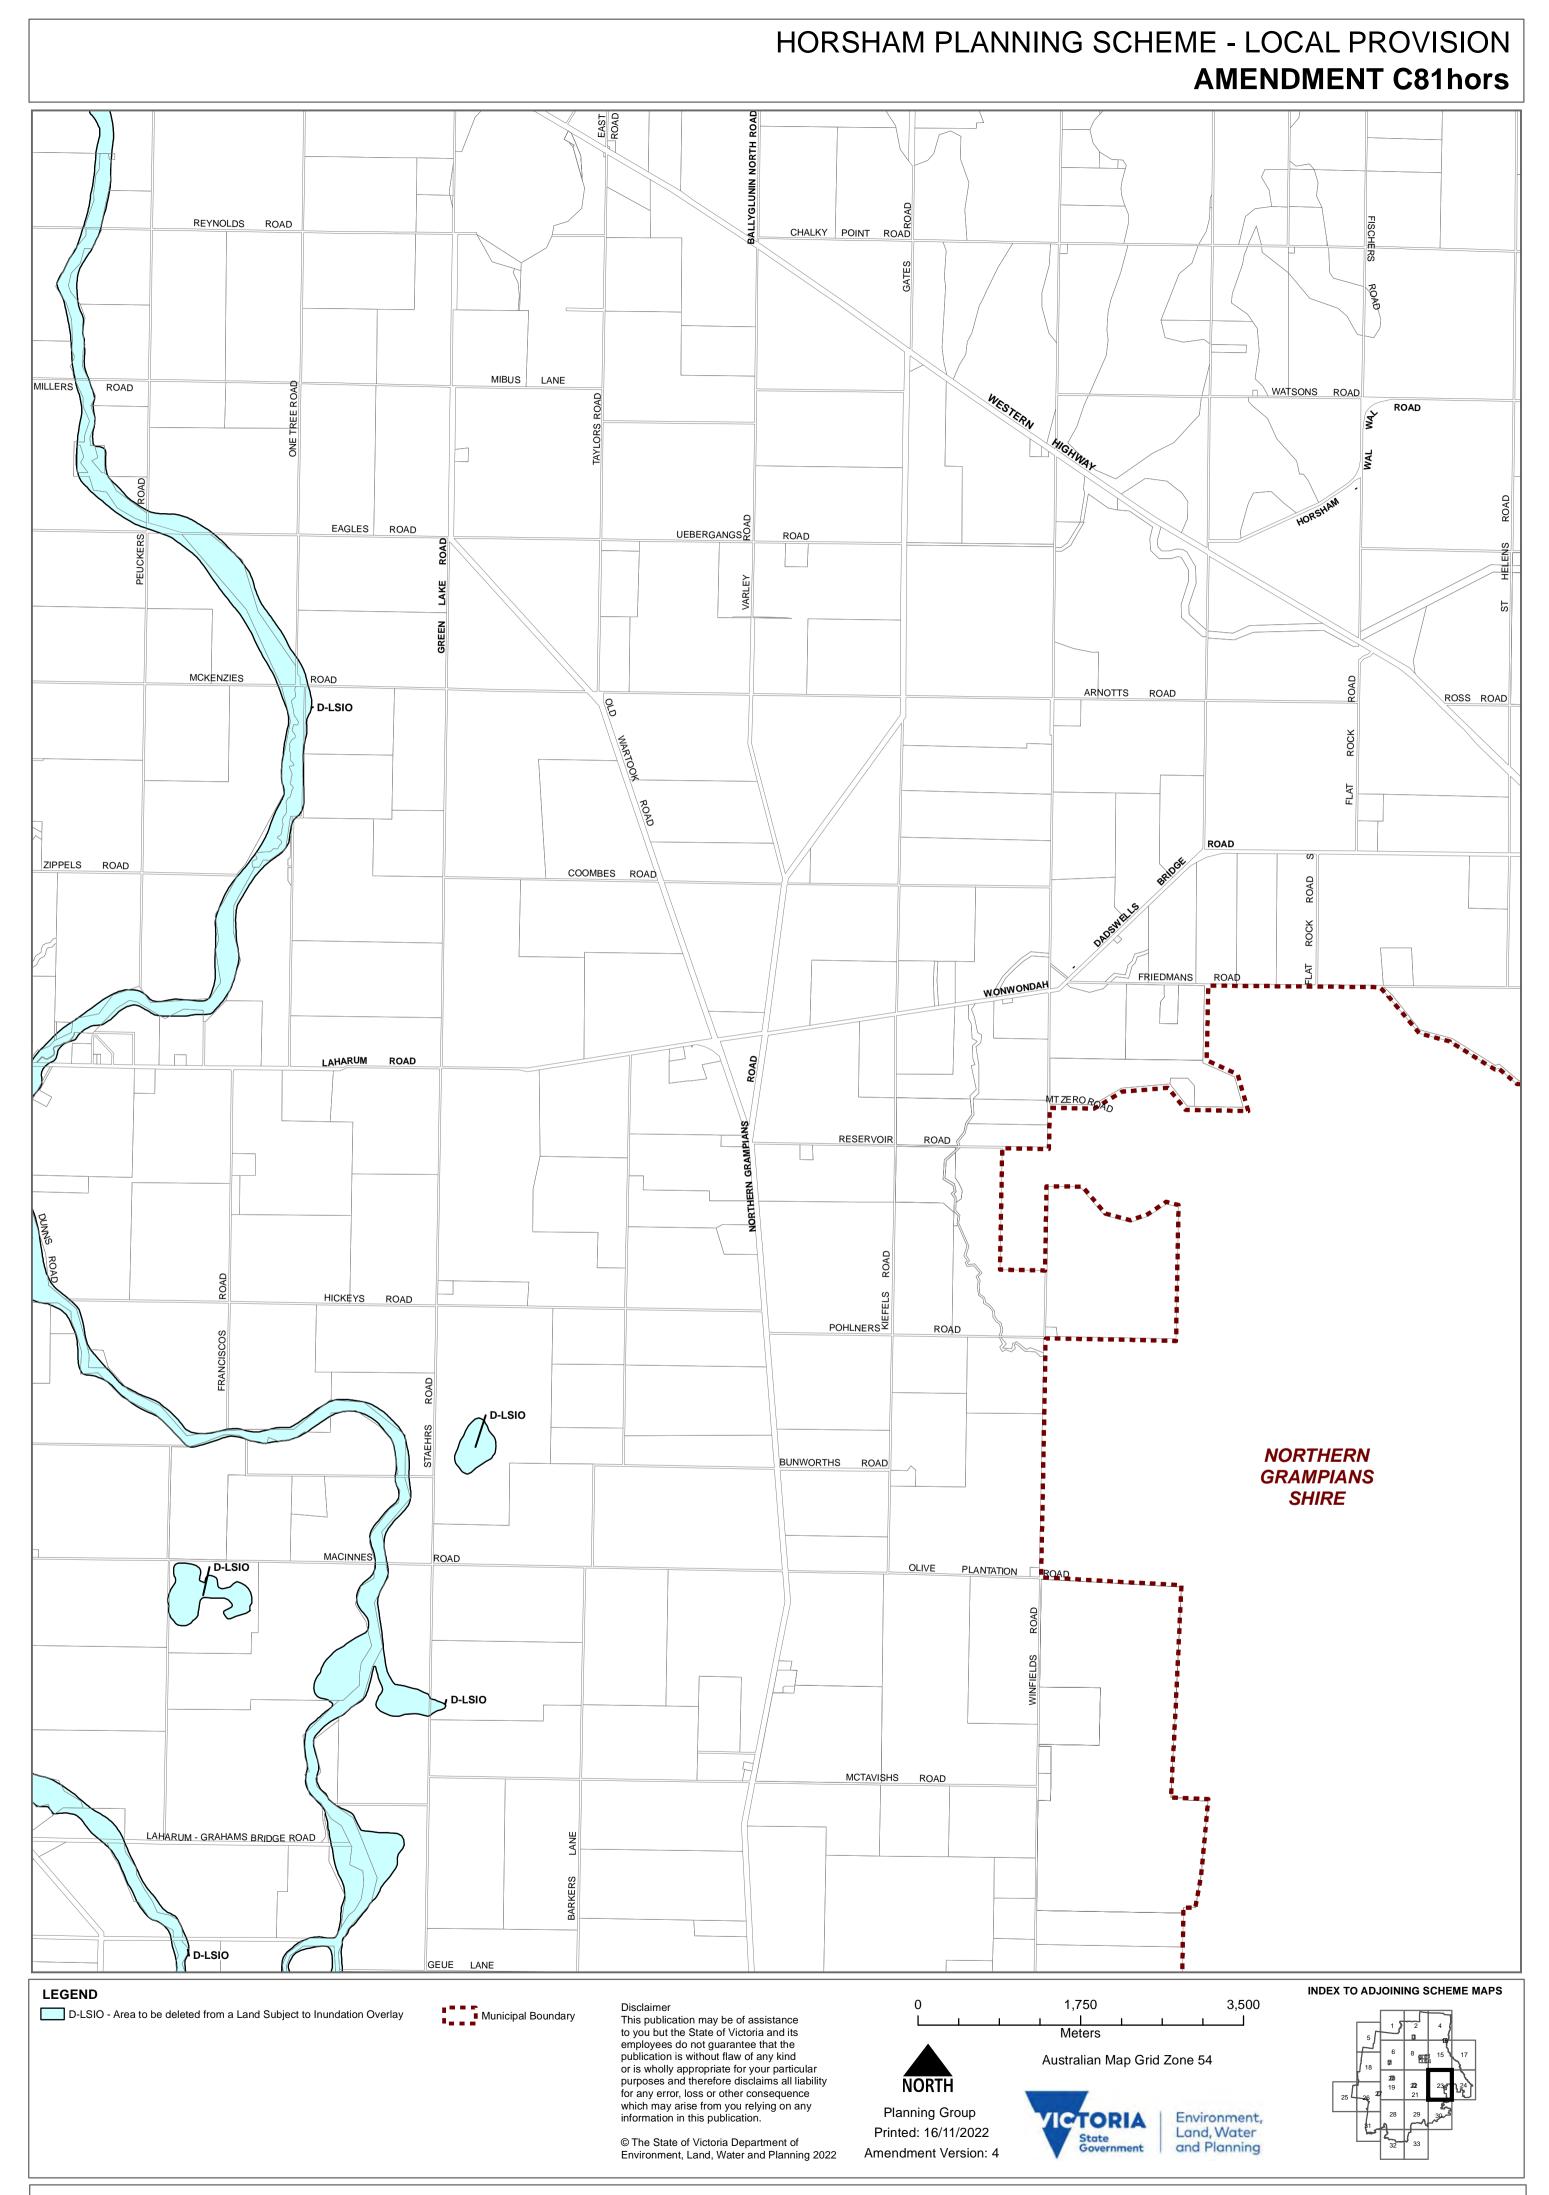

### AREA TO BE DELETED FROM A LAND SUBJECT TO INUNDATION OVERLAY/FLOODWAY OVERLAY

MAP No 25LSIO-FO

SHIRE

**MAP No 26LSIO-FO** 

MAP No 27LSIO-FO

AREA TO BE DELETED FROM A LAND SUBJECT TO INUNDATION OVERLAY/FLOODWAY OVERLAY