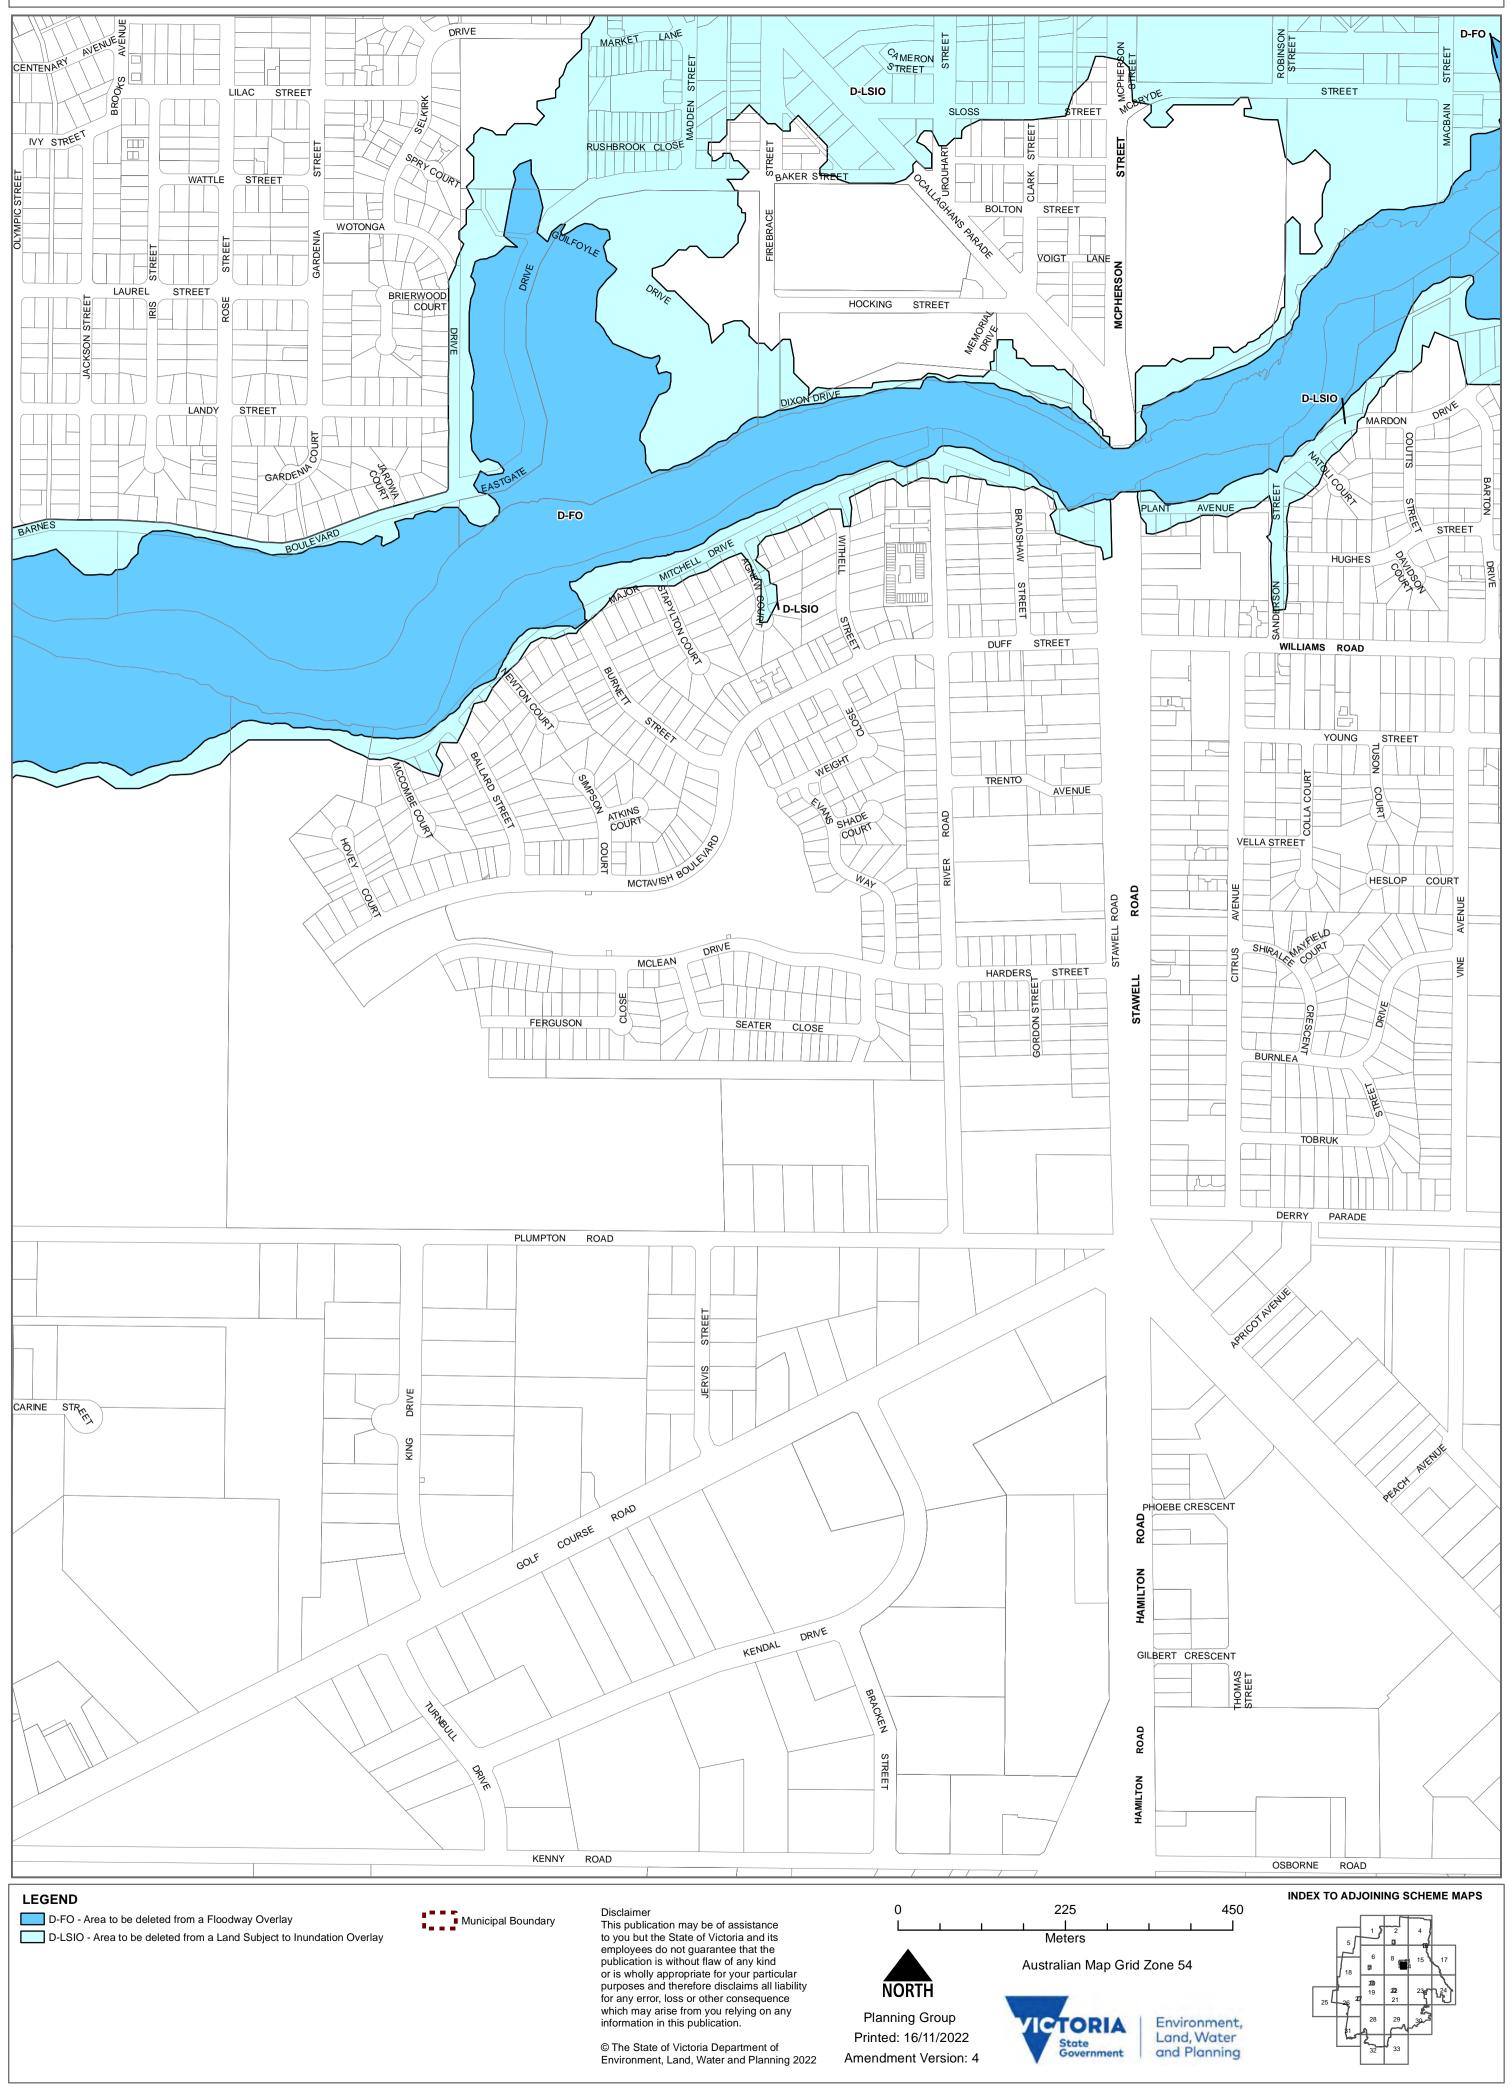

### AREA TO BE DELETED FROM A LAND SUBJECT TO INUNDATION OVERLAY/FLOODWAY OVERLAY

MAP No 10LSIO-FO

#### AREA TO BE DELETED FROM A LAND SUBJECT TO INUNDATION OVERLAY/FLOODWAY OVERLAY