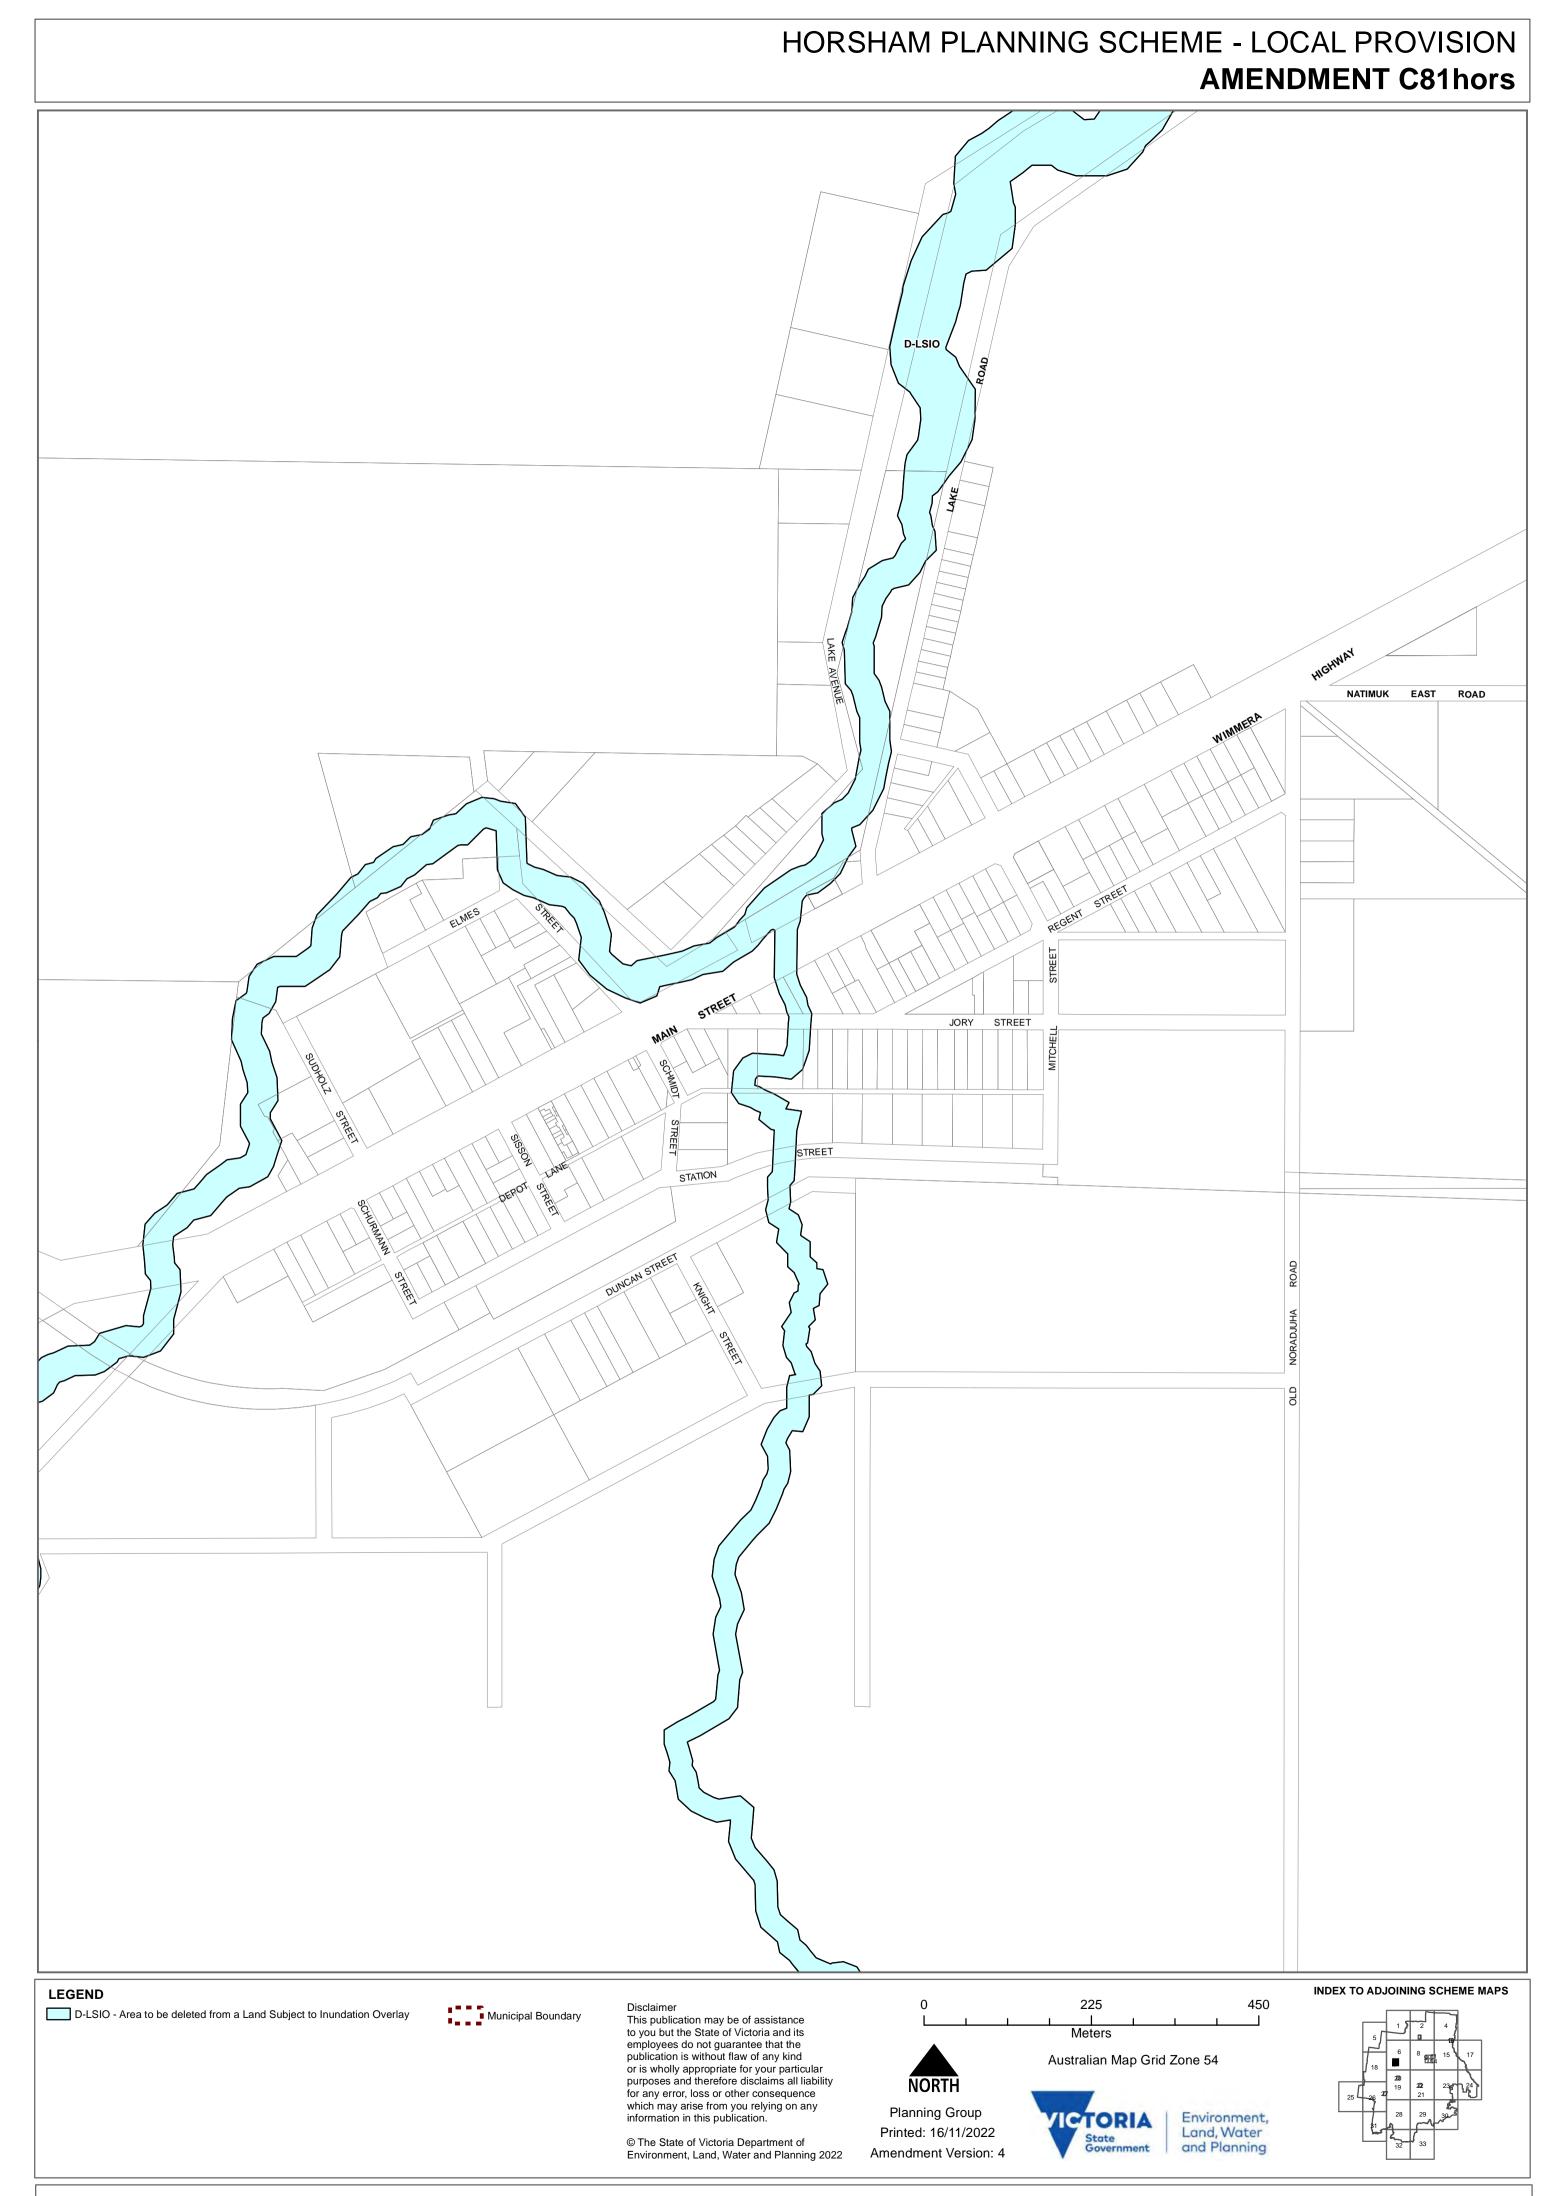

# Amendment C81hors (Flood Amendment)

# Deletion of Floodway Overlay & Land Subject to Inundation Overlay

# (D-FO & D-LSIO)

## Map Sheets Combined

HINDMARSH SHIRE



AREA TO BE DELETED FROM A LAND SUBJECT TO INUNDATION OVERLAY/FLOODWAY OVERLAY

MAP No 1LSIO-FO



#### AREA TO BE DELETED FROM A LAND SUBJECT TO INUNDATION OVERLAY/FLOODWAY OVERLAY

MAP No 2LSIO-FO



AREA TO BE DELETED FROM A LAND SUBJECT TO INUNDATION OVERLAY/FLOODWAY OVERLAY

### MAP No 4LSIO-FO



### AREA TO BE DELETED FROM A LAND SUBJECT TO INUNDATION OVERLAY/FLOODWAY OVERLAY

### MAP No 5LSIO-FO



### AREA TO BE DELETED FROM A LAND SUBJECT TO INUNDATION OVERLAY/FLOODWAY OVERLAY

#### MAP No 6LSIO-FO



### MAP No 7LSIO-FO



### AREA TO BE DELETED FROM A LAND SUBJECT TO INUNDATION OVERLAY/FLOODWAY OVERLAY

**MAP No 8LSIO-FO** 



### AREA TO BE DELETED FROM A LAND SUBJECT TO INUNDATION OVERLAY/FLOODWAY OVERLAY

MAP No 10LSIO-FO

#### HORSHAM PLANNING SCHEME - LOCAL PROVISION **AMENDMENT C81hors** HICH NO THE MAN HENTY RASMUSSEN ROAD VERSIDE ROAD 2 ROAD SS M CREEK CRESCENT AND ROAD IERON LANE DOOEN FRAZ PETRIE DRIVE COURT D-LSIO EDITH STREET PRYORS ROAD PALM **FIRE** MARY STREET T BYRNE STREET 'ഗ ģ PL SCHIT REGAL D-FO CARROLL LAWRENCE STREET LEWIS STREET TRINITY STREET JOHNSON



#### AREA TO BE DELETED FROM A LAND SUBJECT TO INUNDATION OVERLAY/FLOODWAY OVERLAY

### **MAP No 11LSIO-FO**



MAP No 12LSIO-FO



AREA TO BE DELETED FROM A LAND SUBJECT TO INUNDATION OVERLAY/FLOODWAY OVERLAY