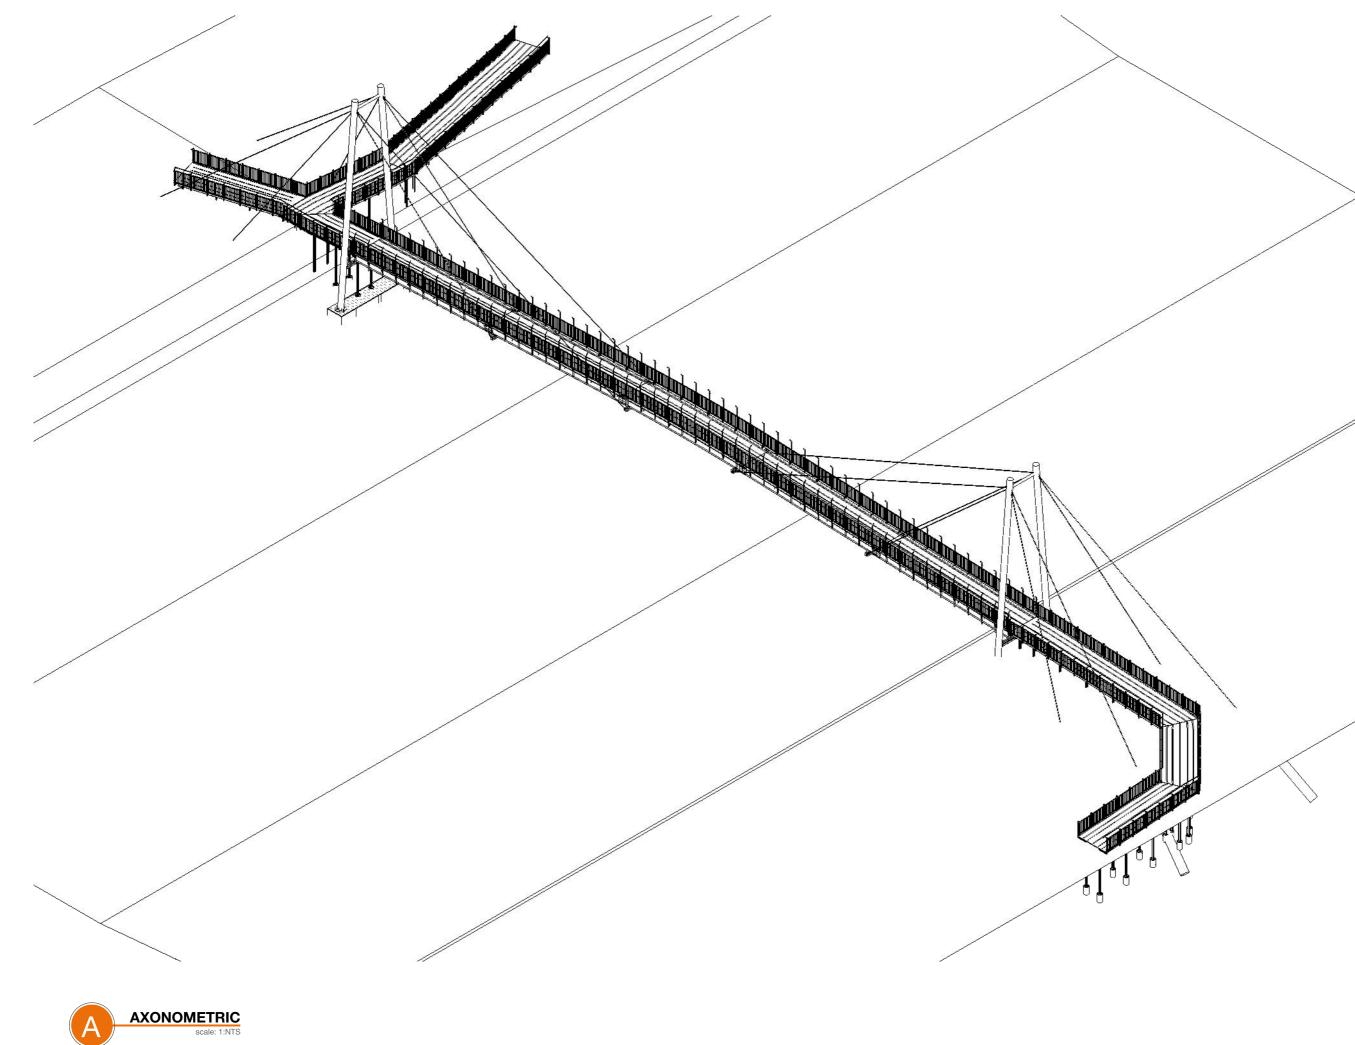

### **3D PRODUCT DRAWING**

**APPROACH RAMPS** 

PRODUCT

STIRLING<sup>™</sup> & SUSPENSION BRIDGE w/ WATERSIDE™

**Hamilton Street Pedestrian Bridge** 

PROJECT

# Pedestrian Bridge

STIRLING<sup>™</sup> &

SUSPENSION BRIDGE w/ WATERSIDE™ **APPROACH RAMPS** 

**3D PRODUCT DRAWING** 

11332 **04**A

PRODUCT

SIDE VIEW scale: 1:150