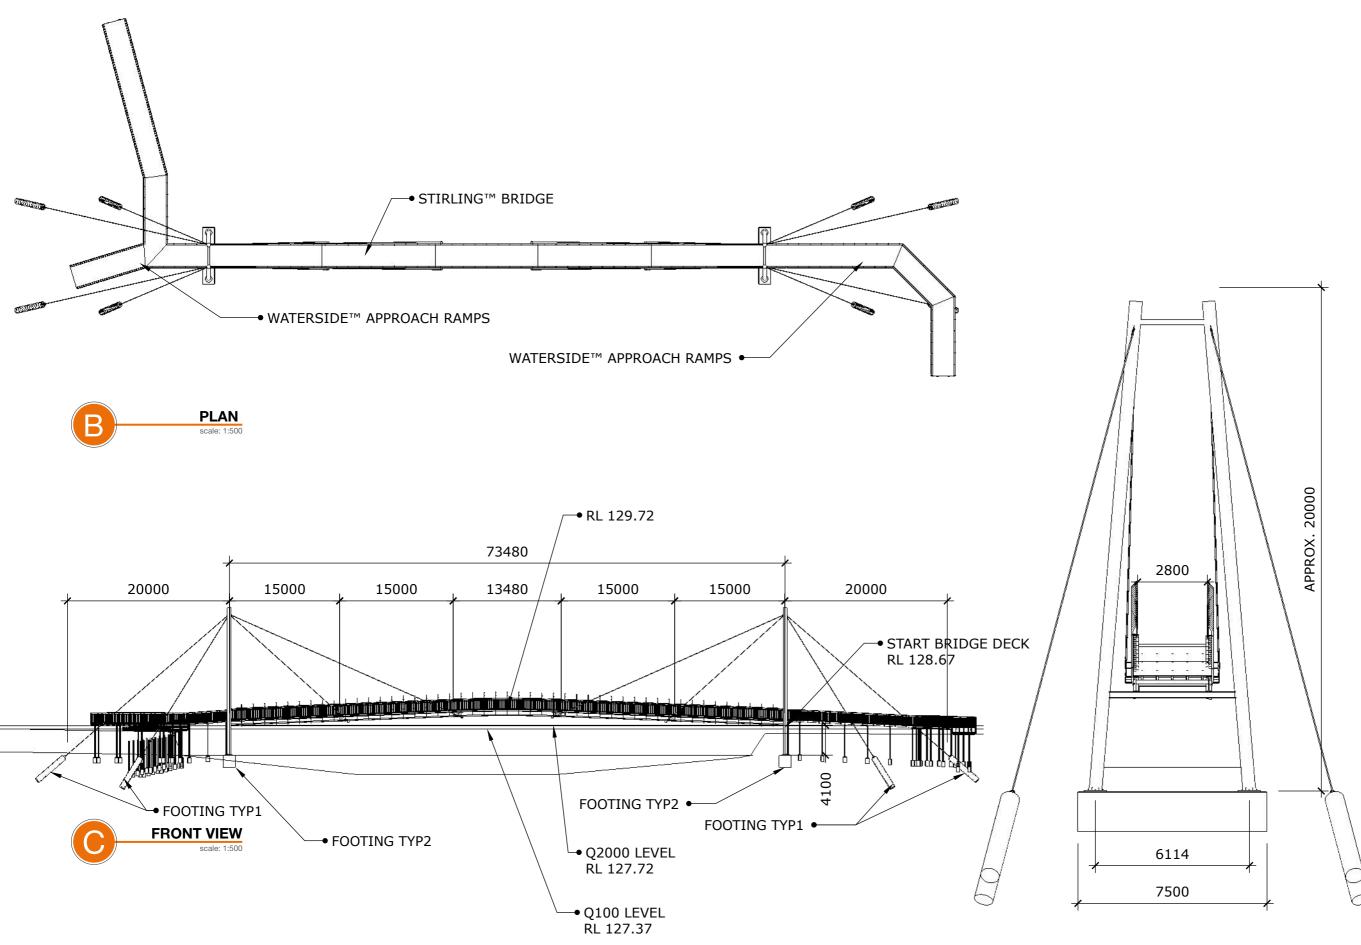

### **3D PRODUCT DRAWING**

**APPROACH RAMPS** 

PRODUCT

STIRLING<sup>™</sup> & SUSPENSION BRIDGE w/ WATERSIDE™

**Hamilton Street Pedestrian Bridge** 

PROJECT

NOTE. ALL FOOTING DESIGNS ARE PRELIMARY, AND SHOULD NOT BE CONSIDERED AS FINAL DESIGN.