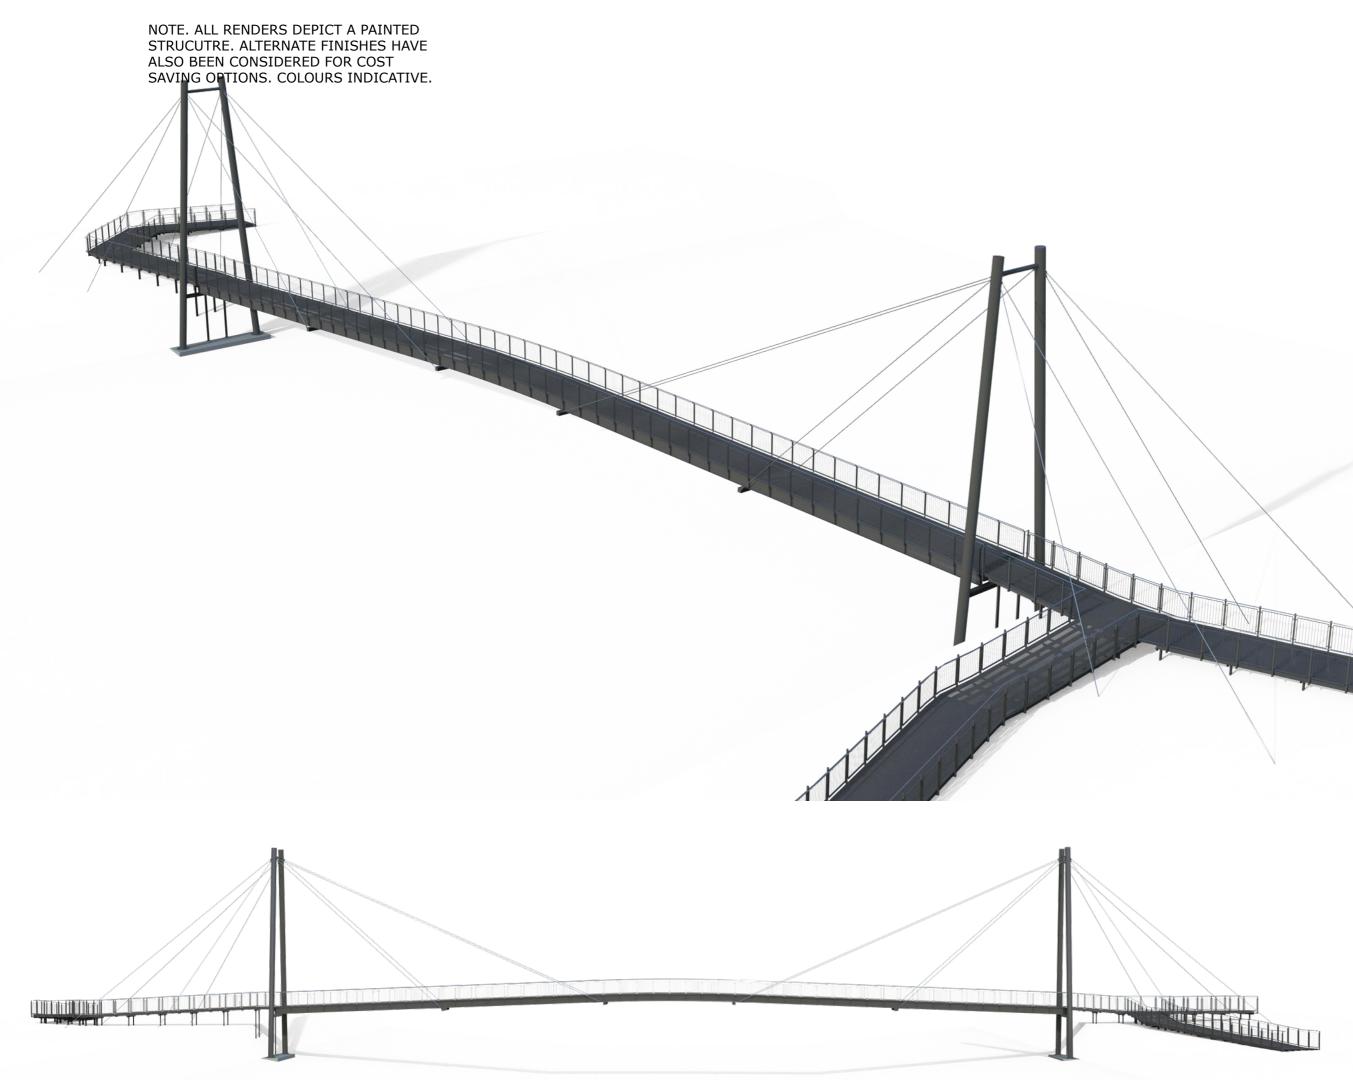

#### HORSHAM RURAL COUNCIL

DESIGNER

FLEETWOOD URBAN

PRODUCT

**Hamilton Street Pedestrian Bridge** 

STIRLING<sup>™</sup> &

SUSPENSION BRIDGE w/ WATERSIDE™ **APPROACH RAMPS** 

**3D PRODUCT DRAWING** 

11332 **02**A

NOTE. ALL RENDERS DEPICT A PAINTED STRUCUTRE. ALTERNATE FINISHES HAVE ALSO BEEN CONSIDERED FOR COST SAVING OPTIONS. COLOURS INDICATIVE.

### **3D PRODUCT DRAWING**

**APPROACH RAMPS** 

PRODUCT

STIRLING<sup>™</sup> & SUSPENSION BRIDGE w/ WATERSIDE™

**Hamilton Street Pedestrian Bridge** 

PROJECT