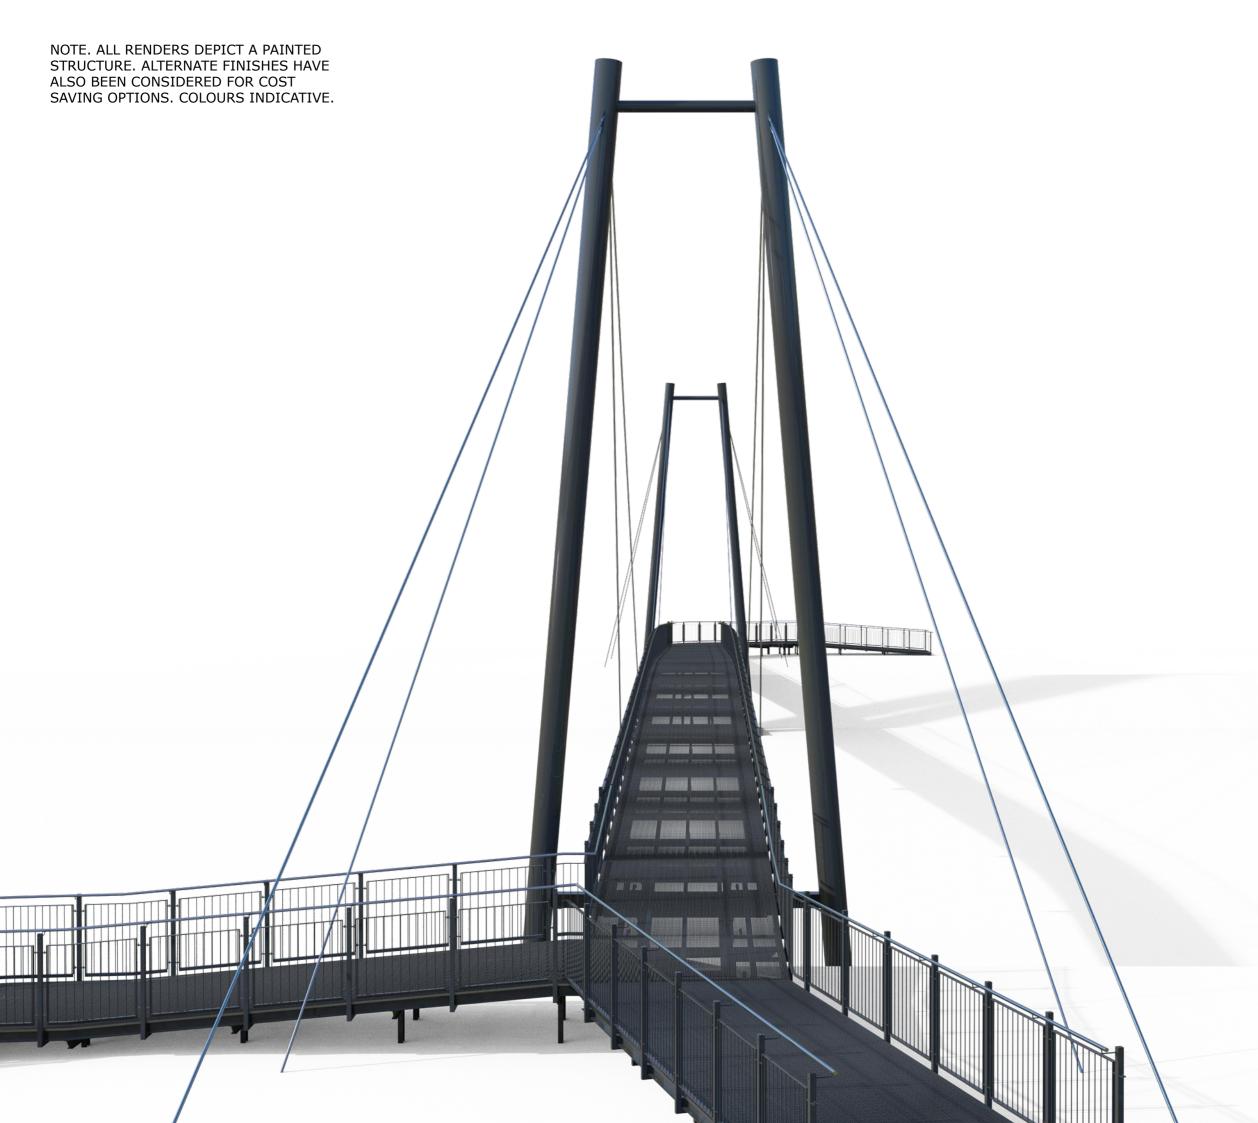

#### HORSHAM RURAL COUNCIL

DESIGNER

FLEETWOOD URBAN

PRODUCT

**Hamilton Street Pedestrian Bridge** 

STIRLING<sup>™</sup> &

SUSPENSION BRIDGE w/ WATERSIDE™ **APPROACH RAMPS** 

**3D PRODUCT DRAWING** 

11332 **02**A

NOTE. ALL RENDERS DEPICT A PAINTED STRUCUTRE. ALTERNATE FINISHES HAVE ALSO BEEN CONSIDERED FOR COST SAVING OPTIONS. COLOURS INDICATIVE.

### **3D PRODUCT DRAWING**

**APPROACH RAMPS** 

PRODUCT

STIRLING<sup>™</sup> & SUSPENSION BRIDGE w/ WATERSIDE™

**Hamilton Street Pedestrian Bridge** 

PROJECT