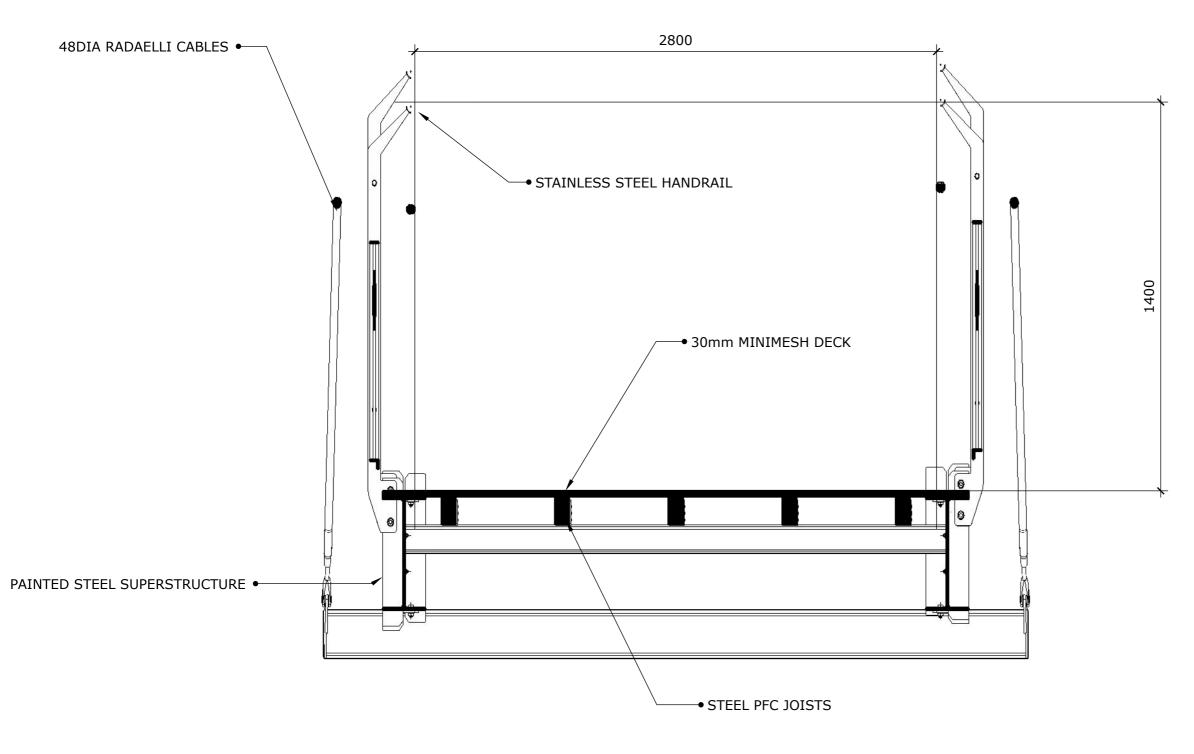

# Pedestrian Bridge

STIRLING<sup>™</sup> &

SUSPENSION BRIDGE w/ WATERSIDE™ **APPROACH RAMPS** 

**3D PRODUCT DRAWING** 

11332 **04**A

PRODUCT

SIDE VIEW scale: 1:150